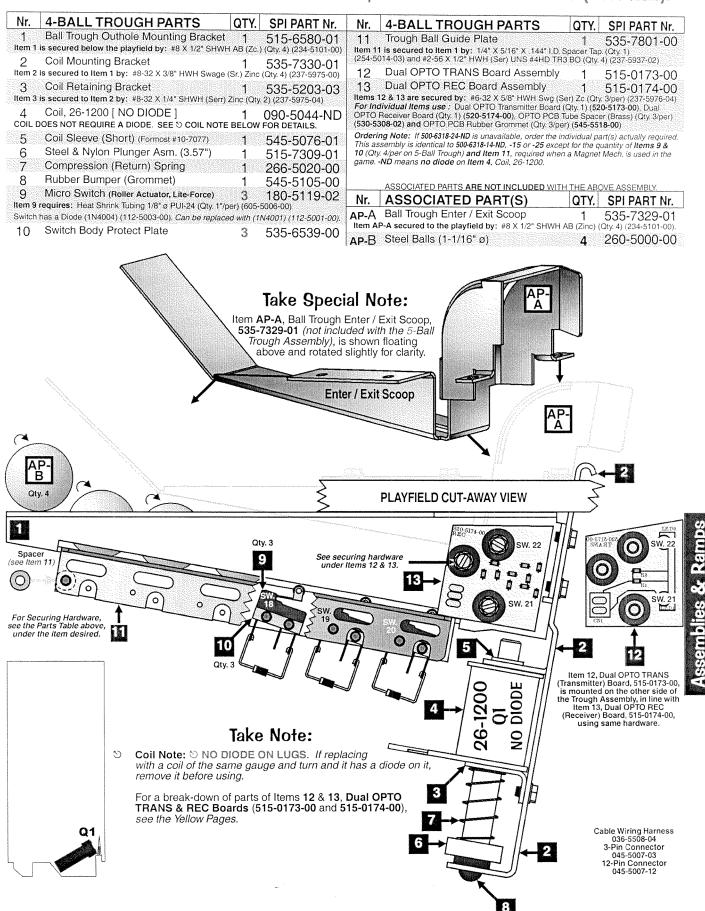

## 4-Ball Trough Assembly, 500-6318-24-ND (Items 1-13) and Associated Parts: See Parts Table Below.

Ordering Note: Identical to 500-6318-14 with exceptions, see note below Item 13 (Parts Table).