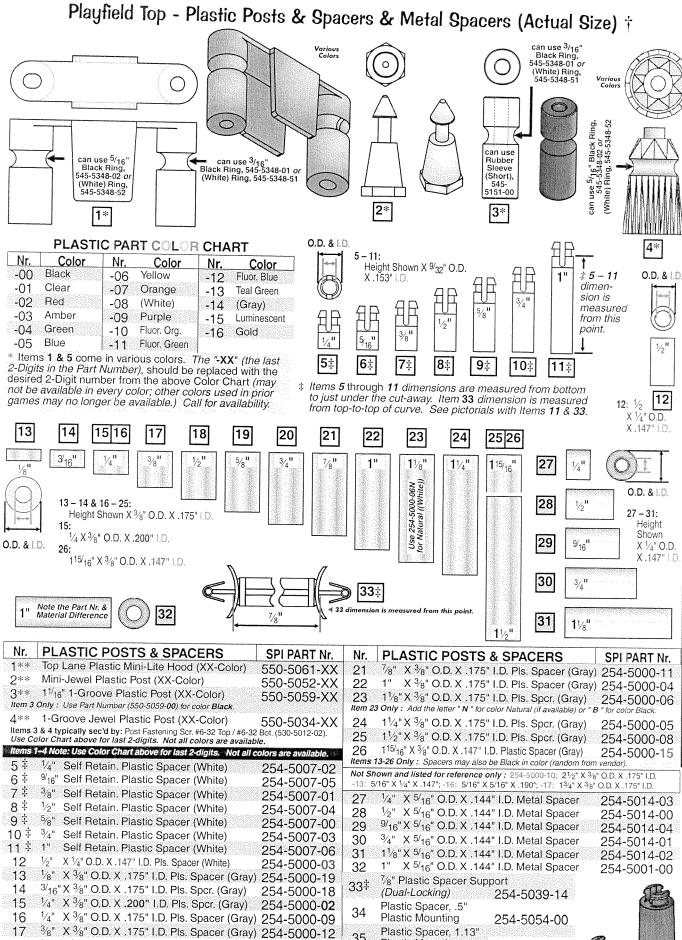

br>Cabinet for the SIde Armor (Front) and Pivot Hinges. | 240-5300-00<br>003-00) located in the |

| Nr. | PAL NUTS*                            | SPI PART Nr. |
|-----|--------------------------------------|--------------|
| P1  | Plastic Pal Nut (on Flipper Buttons) | 240-5003-00  |
| P2  | Metal Pal Nut (on Flipper Buttons)   | 240-5003-01  |
| Not | Shown                                |              |
| Nr. | WING NUTS*                           | SPI PART Nr. |
| W1  | #6-32 Wing Nut                       | 240-5001-00  |
| W2  | #8-32 Wing Nut                       | 240-5100-00  |
| WЗ  | #10-24 Wing Nut                      | 240-5211-00  |
| W4  | 1/4"-20 Wing Nut                     | 240-5302-00  |
| W5  | 1/4"-20 Toggle Wing                  | 240-5324-00  |

\* Not Shown







NOT ALL PARTS LISTED ABOVE ARE USED ON THIS GAME (QUANTITIES PER GAME WILL DIFFER). COMPARE ACTUAL PART ON GAME TO ABOVE DRAWINGS TO IDENTIFY THE P/N REQUIRED.

254-5000-01

254-5000-14

254-5000-07

18

19

X 3/8" O.D. X .175" I.D. Pls. Spacer (Gray)

X 3/8" O.D. X .175" I.D. Pls. Spacer (Gray)

5/8" X 3/8" O.D. X .175" I.D. Pls. Spacer (Gray)

Plastic Mounting



254-5054-01









| - |                                      | W1 1 1 7 11 1 1 1 1 1 1 1 1 1 1 1 1 1 1 |    | OWNER DATOTER GOOKERS                  | Of LIMITING |
|---|--------------------------------------|-----------------------------------------|----|----------------------------------------|-------------|
| 1 | 2-Lug Staple Down Socket             | 077-5000-00                             | 9  | 3-Lug Laydown Socket (3