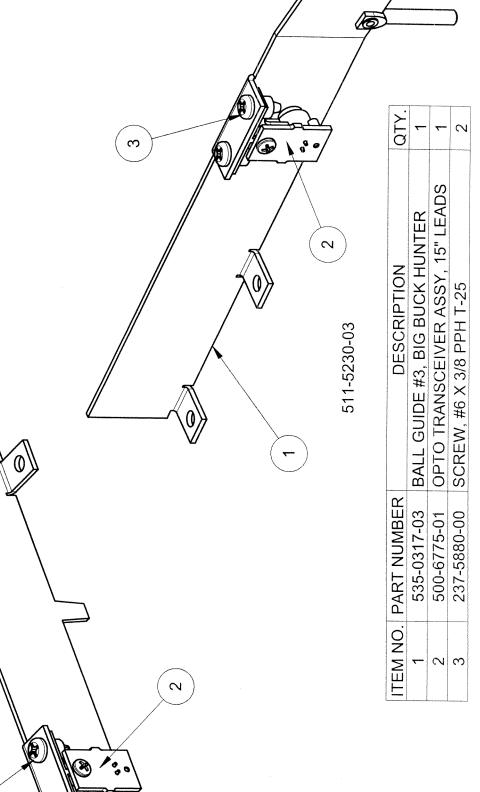

Up/Down Post (Ball Deflector) Assemblies, 500-7081-00 (Qty. 2) (Items 1-7)

| QTY.                | _                              | -                                | 2                        |             |
|---------------------|--------------------------------|----------------------------------|--------------------------|-------------|
| DESCRIPTION         | BALL GUIDE #2, BIG BUCK HUNTER | OPTO TRANSCEIVER ASSY, 15" LEADS | SCREW, #6 X 3/8 PPH T-25 |             |
| TEM NO. PART NUMBER | 535-0317-02                    | 500-6775-01                      | 237-5880-00              | 511-5230-02 |
| ITEM NO.            | _                              | 2                                | 3                        |             |