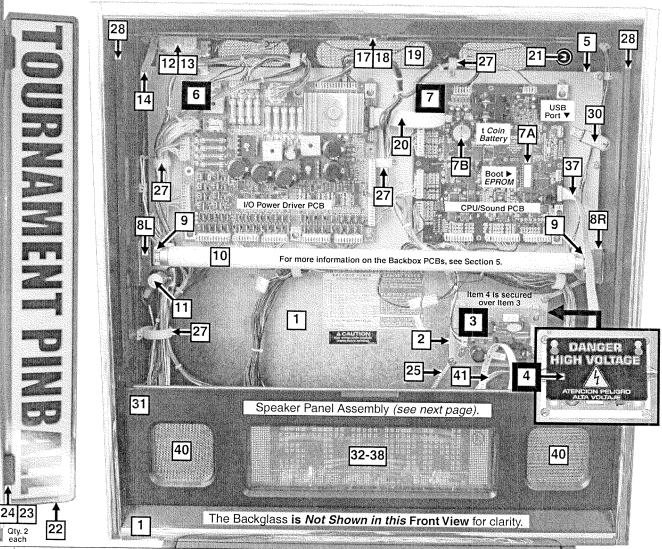

22

23

| Nr.              | BACKBOX PARTS                                                                                              | QTY.                          | SPI PART Nr.   |
|------------------|------------------------------------------------------------------------------------------------------------|-------------------------------|----------------|
| 1                | Backbox Big Buck™ (No Parts)                                                                               | 1                             | 525-5631-17-B2 |
| Item 1<br>Fuse D | Note: Chrome T-Molding is installed and cannot be of escription (820-6384-00) and High Voltage Caution (ul | rdered s<br>.) ( <b>820-6</b> | anarataly.     |
| 2                | PCB Metal Mounting Plate [Display]                                                                         | 1                             | 535-9769-00    |
| 3<br>Item 3      | Display Power Supply PCB is secured to @ bottom by: #8-32 X 3/8" SHWH Sw                                   | 1                             | 520-5138-00    |
| 4                | Plastic Cover [DANGER HIGH VOLTAGE]                                                                        | 1                             | 830-6053-00    |

Items 3 & 4 are secured to @ top by: 1-1/4" X 3/8" Plastic Spacer Gray (City. 2) (254-5000-05) and #8-32 X 1-3/4" SHWH Ser. (Zinc) (City. 2) (237-5975-28) 

5 PCB Metal Mounting Plate [I/O+CPU] 1 535-9664-00 
Items 2 & 5 are secured to Item 1 by: #6 X 1/2" SHWH AB (Zinc) (City. 1/hole) (242-5003-00) 
Items 2 & 5 are secured to Item 1 by: #0 X 1/16" Thick (City. 1/hole) (242-5003-00) 
Note: Where a Wire Clamp (Item 27) is mounted, a #10 Washer is not required.

| o y venigo | The browner research and the first and the f |                  |
|------------|--------------------------------------------------------------------------------------------------------------------------------------------------------------------------------------------------------------------------------------------------------------------------------------------------------------------------------------------------------------------------------------------------------------------------------------------------------------------------------------------------------------------------------------------------------------------------------------------------------------------------------------------------------------------------------------------------------------------------------------------------------------------------------------------------------------------------------------------------------------------------------------------------------------------------------------------------------------------------------------------------------------------------------------------------------------------------------------------------------------------------------------------------------------------------------------------------------------------------------------------------------------------------------------------------------------------------------------------------------------------------------------------------------------------------------------------------------------------------------------------------------------------------------------------------------------------------------------------------------------------------------------------------------------------------------------------------------------------------------------------------------------------------------------------------------------------------------------------------------------------------------------------------------------------------------------------------------------------------------------------------------------------------------------------------------------------------------------------------------------------------------|------------------|
| 6          | I/O Power Driver PCB [S.A.M. Sys.]                                                                                                                                                                                                                                                                                                                                                                                                                                                                                                                                                                                                                                                                                                                                                                                                                                                                                                                                                                                                                                                                                                                                                                                                                                                                                                                                                                                                                                                                                                                                                                                                                                                                                                                                                                                                                                                                                                                                                                                                                                                                                             | 1 520-5249-00    |
| 7          | CPU/Sound PCB [S.A.M. System]                                                                                                                                                                                                                                                                                                                                                                                                                                                                                                                                                                                                                                                                                                                                                                                                                                                                                                                                                                                                                                                                                                                                                                                                                                                                                                                                                                                                                                                                                                                                                                                                                                                                                                                                                                                                                                                                                                                                                                                                                                                                                                  | 1 520-5246-00    |
|            | 7A: 8MB EPROM #M27C801-100                                                                                                                                                                                                                                                                                                                                                                                                                                                                                                                                                                                                                                                                                                                                                                                                                                                                                                                                                                                                                                                                                                                                                                                                                                                                                                                                                                                                                                                                                                                                                                                                                                                                                                                                                                                                                                                                                                                                                                                                                                                                                                     | F1 (960-5016-00) |
|            | Ordering Note: Programmed EPROM (965-B)                                                                                                                                                                                                                                                                                                                                                                                                                                                                                                                                                                                                                                                                                                                                                                                                                                                                                                                                                                                                                                                                                                                                                                                                                                                                                                                                                                                                                                                                                                                                                                                                                                                                                                                                                                                                                                                                                                                                                                                                                                                                                        | OOT-SAM)         |

7B: Coin Cell Battery (CR2430 3V) (000-0644-01)
For USB Memory Stick Information, see Item 30 on the next page.

Items 6 & 7 are secured to Item 5 by: #8-32 X 3/8" SHWH Swage (Zinc) (Qty. 10) (237-5975-00) and 1/4" Slf. Rtn. Spacer White (Qty. 5 [ I/O ] / Qty. 4 [ CPU ]) (254-5007-05)

BL Fluorescent Light Bracket (*Left Style*) 1 535–7739-00

RR Fluorescent Light Bracket (*Right Style*) 1 535–7739-01

Hems 8L & 8R are secured to Item 1 by: #10-24 X 1-1/4" Carriage Bolt Square Neck (Oty. 2/per) (231-5012-00), #10-24 Keps Nut (Oty. 2/per) (240-5207-00) and 3/4" X 3" Reinforced Strapping Tape (Oty. 1, sold in 12" length only) (626-5040-00)

3/4" X 3" Reinforced Strapping Tape (Qty. 1, sold in 12" length only) (626-5040-00)

9 Fluorescent Lamp Holder (Socket) 2 077-5214-01

Item 9 is secured to Items 8L and 8R by: #6-32 X 5/8" PPH MS (Sems) Zinc (Qty. 1/per) (232-5203-00) Lock-In Fluor. Bulb with Yellow Socket Clip (Qty. 1/per) (545-6271-00)