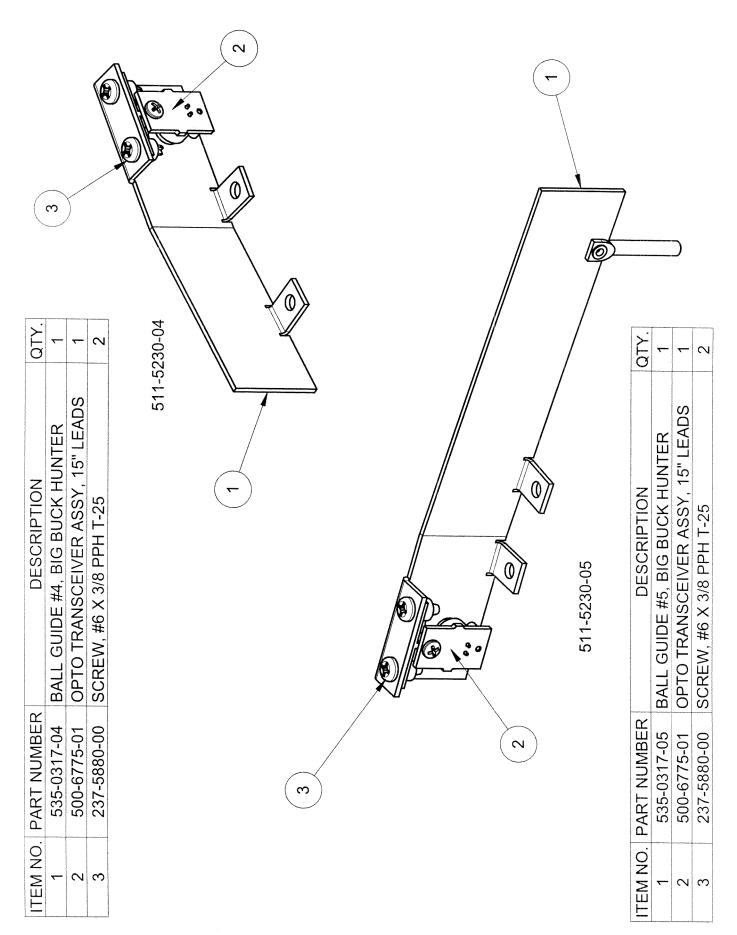

are secured together by hardware noted in Item 4.



Up/Down Post (Ball Deflector) Assemblies, 500-7081-00 (Qty. 2) (Items 1-7)



| QTY.                | _                              | -                                | 2                        |             |
|---------------------|--------------------------------|----------------------------------|--------------------------|-------------|
| DESCRIPTION         | BALL GUIDE #2, BIG BUCK HUNTER | OPTO TRANSCEIVER ASSY, 15" LEADS | SCREW, #6 X 3/8 PPH T-25 |             |
| TEM NO. PART NUMBER | 535-0317-02                    | 500-6775-01                      | 237-5880-00              | 511-5230-02 |
| ITEM NO.            | _                              | 2                                | 3                        |             |





| #<br>==================================== | ITEM # PART NUMBER | DESCRIPTION                               | QTY.  |
|-------------------------------------------|--------------------|-------------------------------------------|-------|
| -                                         | 525-5690-00        | 525-5690-00 BACK PANEL, BIG BUCK HUNTER   | -     |
| 7                                         | 519-5000-00-HF     | 519-5000-00-HF SOCKET & BULB ASSY, CLEAR  | 2     |
| က                                         | 830-6101-10        | 830-6101-10 BUTYRATE #10, BACK PANEL, BBH | -     |
| 4                                         | 237-5809-00        | 237-5809-00 SCREW, #6 X 1/2" PTH A        | 4     |
| S.                                        | 040-5000-06        | 1/2" CABLE CLAMP