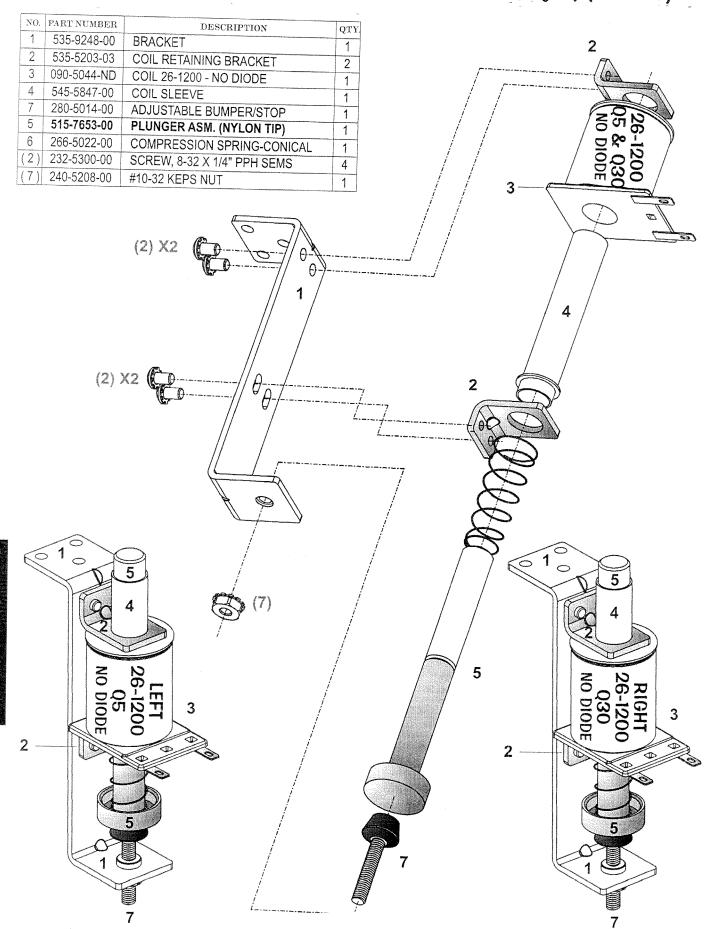

gauge and turn & it has

a diode on it, remove it

(Items 1-13)

Q2

before using.

Washer (Qty. 3) (244-5003-00) and #6 X 1/2" HWH AB (Zinc) Red (Qty. 2) (234-5001-02)

**BALL SHOOTER PARTS** 

Housing Asm. + Bushings (Item 4)

3

Qty. 2

For Securing Hardware, see the Parts Table above under the item desired.

5