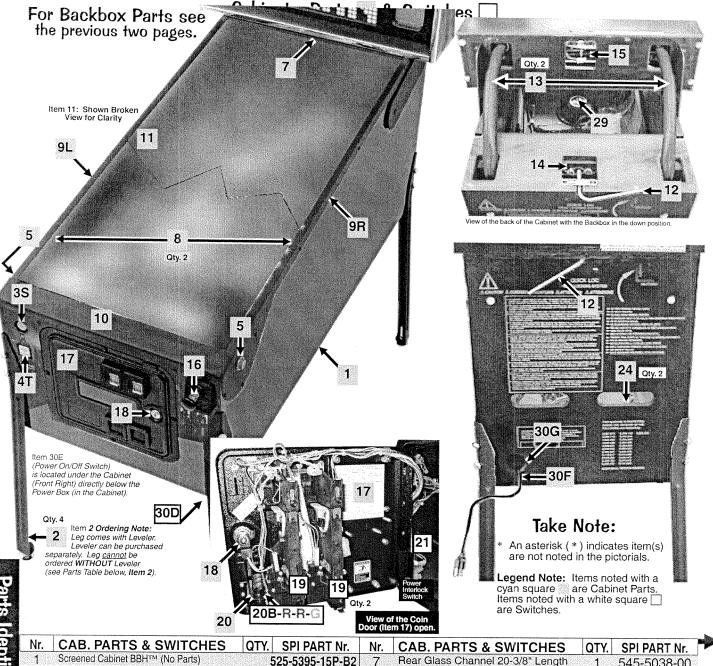

BL Fluorescent Light Bracket (*Left Style*) 1 535–7739-00

RR Fluorescent Light Bracket (*Right Style*) 1 535–7739-01

Hems 8L & 8R are secured to Item 1 by: #10-24 X 1-1/4" Carriage Bolt Square Neck (Oty. 2/per) (231-5012-00), #10-24 Keps Nut (Oty. 2/per) (240-5207-00) and 3/4" X 3" Reinforced Strapping Tape (Oty. 1, sold in 12" length only) (626-5040-00)

3/4" X 3" Reinforced Strapping Tape (Qty. 1, sold in 12" length only) (626-5040-00)

9 Fluorescent Lamp Holder (Socket) 2 077-5214-01

Item 9 is secured to Items 8L and 8R by: #6-32 X 5/8" PPH MS (Sems) Zinc (Qty. 1/per) (232-5203-00) Lock-In Fluor. Bulb with Yellow Socket Clip (Qty. 1/per) (545-6271-00)