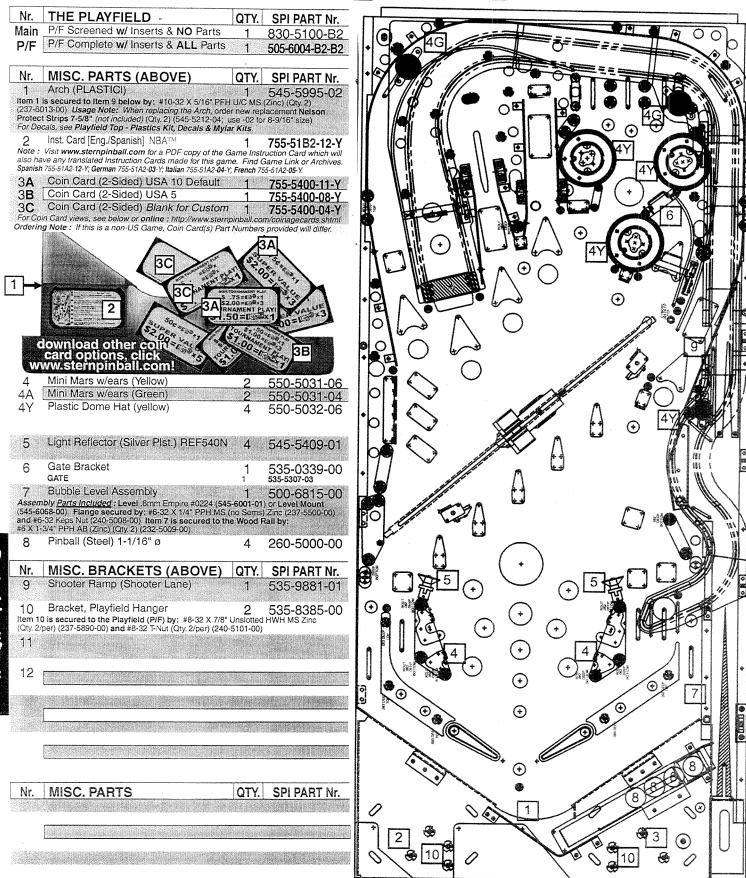

racket (Left) 1 535-                                                                                                                                                                                                                                                                             | 5989-00   ttem<br>5990-00   37†                  | Zip Cable Tie (Screv<br>36 is secured by: #8 X 1/2" S<br>Meter +12VDC with Bra<br>ers (Diode included) are optio<br>at the bracket use G-0053-013 | SHWH AB (Zinc) (Oty. 1/per) cket Optional cal and were not included in                                                                                           | opt. G-0053-013-1<br>of this Pinball Machine. Oro                                         |

Main Playfield Top -Miscellaneous Parts and Brackets



## Main Playfield Bottom -Miscellaneous Parts and Brackets

Nr. THE PLAYFIELD



| Main                      | P/F Screened w/ Inserts & NO Parts                                                                                                                                   | 1                     | _830-5100-B2                           |
|---------------------------|----------------------------------------------------------------------------------------------------------------------------------------------------------------------|-----------------------|----------------------------------------|
| P/F                       | P/F Complete w/ Inserts & ALL Parts