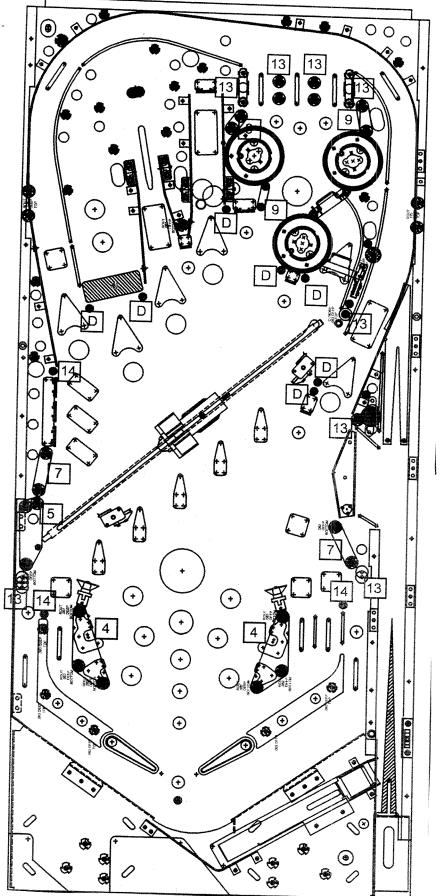

|              |
| Nr. | WING NUTS*                           | SPI PART Nr. |
| W1  | #6-32 Wing Nut                       | 240-5001-00  |
| W2  | #8-32 Wing Nut                       | 240-5100-00  |
| WЗ  | #10-24 Wing Nut                      | 240-5211-00  |
| W4  | 1/4"-20 Wing Nut                     | 240-5302-00  |
| W5  | 1/4"-20 Toggle Wing                  | 240-5324-00  |

\* Not Shown







NOT ALL PARTS LISTED ABOVE ARE USED ON THIS GAME (QUANTITIES PER GAME WILL DIFFER). COMPARE ACTUAL PART ON GAME TO ABOVE DRAWINGS TO IDENTIFY THE P/N REQUIRED.

254-5000-01

254-5000-14

254-5000-07

18

19

X 3/8" O.D. X .175" I.D. Pls. Spacer (Gray)

X 3/8" O.D. X .175" I.D. Pls. Spacer (Gray)

5/8" X 3/8" O.D. X .175" I.D. Pls. Spacer (Gray)

Plastic Mounting



254-5054-01









| - |                                      | W1 1 1 7 11 1 1 1 1 1 1 1 1 1 1 1 1 1 1 |    | OWNER DATOTER GOOKERS                  | Of LIMITING |
|---|--------------------------------------|-----------------------------------------|----|----------------------------------------|-------------|
| 1 | 2-Lug Staple Down Socket             | 077-5000-00                             | 9  | 3-Lug Laydown Socket (3 Lugs Flat)     | 077-5006-00 |
| 2 | 3-Lug Stand-Up Socket (Med. Brkt.)   | 077-5008-00                             | 10 | 2-Lug Stand-Up Socket (Tall Bracket)   | 077-5005-00 |
| 3 | 2-Lug Stand-Up Socket (Med. Brkt.)   | 077-5002-00                             | 11 | 3-Lug Stand-Up Long Shell Socket       | 077-5013-00 |
| 4 | 2-Lug Stand-Up Socket (Short Brkt.)  | 077-5223-00