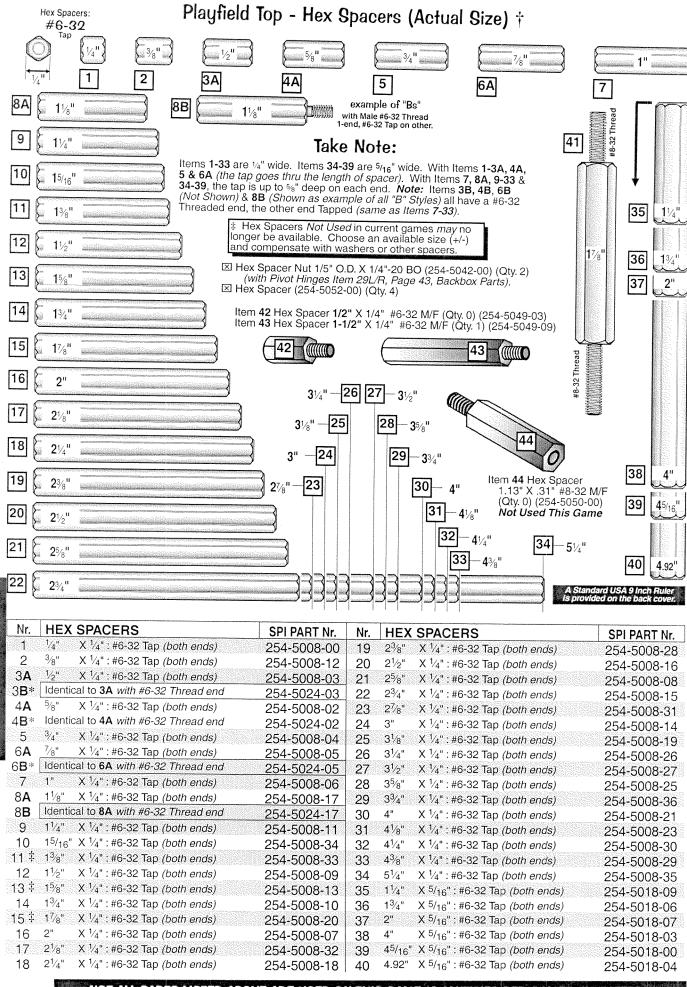

5<br>Cabinet for the SIde Armor (Front) and Pivot Hinges. | 240-5300-00<br>003-00) located in the |

| Nr. | PAL NUTS*                            | SPI PART Nr. |
|-----|--------------------------------------|--------------|
| P1  | Plastic Pal Nut (on Flipper Buttons) | 240-5003-00  |
| P2  | Metal Pal Nut (on Flipper Buttons)   | 240-5003-01  |
| Not | Shown                                |              |
| Nr. | WING NUTS*                           | SPI PART Nr. |
| W1  | #6-32 Wing Nut                       | 240-5001-00  |
| W2  | #8-32 Wing Nut                       | 240-5100-00  |
| WЗ  | #10-24 Wing Nut                      | 240-5211-00  |
| W4  | 1/4"-20 Wing Nut                     | 240-5302-00  |
| W5  | 1/4"-20 Toggle Wing                  | 240-5324-00  |

\* Not Shown







NOT ALL PARTS LISTED ABOVE ARE USED ON THIS GAME (QUANTITIES PER GAME WILL DIFFER). COMPARE ACTUAL PART ON GAME TO ABOVE DRAWINGS TO IDENTIFY THE P/N REQUIRED.

254-5000-01

254-5000-14

254-5000-07

18

19

X 3/8" O.D. X .175" I.D. Pls. Spacer (Gray)

X 3/8" O.D. X .175" I.D. Pls. Spacer (Gray)

5/8" X 3/8" O.D. X .175" I.D. Pls. Spacer (Gray)

Plastic Mounting



254-5054-01









| - |                                      | W1 1 1 7 11 1 1 1 1 1 1 1 1 1 1 1 1 1 1 |    | OWNER DATOTER GOOKERS                  | Of LIMITING |
|---|--------------------------------------|-----------------------------------------|----|----------------------------------------|-------------|
| 1 | 2-Lug Staple Down Socket             | 077-5000-00                             | 9  | 3-Lug Laydown Socket