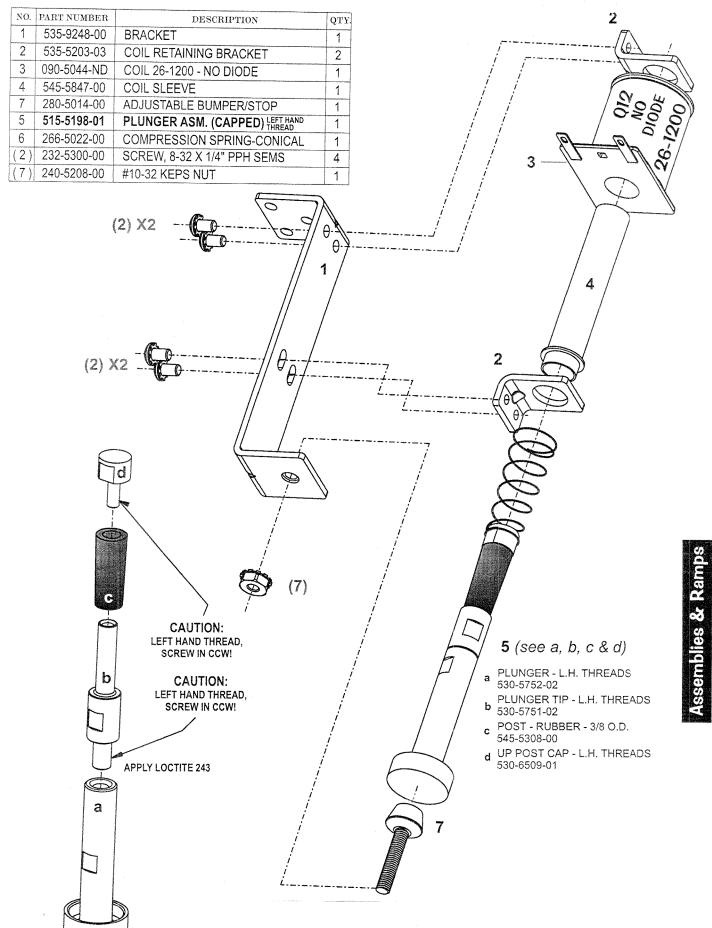

## Slingshot (Left & Right) Assemblies, 500-5849-00-ND (Qty. 2) (Items 1-9)

| Nr.                       | SLINGSHOT PARTS                                                                                                                                                                                                                                          | QTY.                          | SPI PART Nr.                          | Nr.                                                     | SLINGSHOT PARTS                                                                                                                                                                                                                                                                                                                                                                                                                                                                                  | QTY.                                                                       | SPI PART Nr.                                                                                   |
|---------------------------|----------------------------------------------------------------------------------------------------------------------------------------------------------------------------------------------------------------------------------------------------------|-------------------------------|---------------------------------------|---------------------------------------------------------|--------------------------------------------------------------------------------------------------------------------------------------------------------------------------------------------------------------------------------------------------------------------------------------------------------------------------------------------------------------------------------------------------------------------------------------------------------------------------------------------------|----------------------------------------------------------------------------|------------------------------------------------------------------------------------------------|
| 1<br>Item 1               | Slingshot Bracket Assembly is secured below the playfield by: #8 X 1/2" SHWH                                                                                                                                                                             | 1/per<br>I AB (Zc.            | 515-5339-01<br>(Qty. 3) (234-5101-00) | 6                                                       | Compression (Return) Spring<br>Slingshot Stack (Blade) Switch                                                                                                                                                                                                                                                                                                                                                                                                                                    | 1/per                                                                      | 266-5020-00                                                                                    |
| 2<br>Item 2               | Coil Retaining Bracket is secured to Item 1 by: #8-32 X 3/8" PPH MS (Sen                                                                                                                                                                                 | 1/per                         | 535-5203-03<br>2) (232-5301-00)       |                                                         | of the 2 Switches has a Diode (1N4004) (112-5003-<br>e replaced with (1N4001) (112-5001-00).                                                                                                                                                                                                                                                                                                                                                                                                     | 2/per<br>00). <i>See I</i>                                                 | 180-5054-00<br>Note Below on Drawing                                                           |
| 3<br>coil                 | Coil, 23-800 [ NO DIODE ]                                                                                                                                                                                                                                |                               | 090-5001-ND<br>FOR DETAILS.           | 8<br>Items                                              | Switch Body Protect Plate 7 & 8 are secured to Item 1 by: #6-32 X 5/8" HWH                                                                                                                                                                                                                                                                                                                                                                                                                       | 2/per<br>Swage (Q                                                          | 535-5045-00<br>ity. 4) (237-5976-04)                                                           |
| For In<br>Roll P<br>by: R | Coil Sleeve Plunger & Link Assembly dividual Items use: Plunger 2" Lg. (530-5025-01), Plun 1/8" ox 5/8" Lg. (251-5008-00) The Plunger Link is etaining Ring, 1/4" o Shaft (Oty. 1) (270-5002-00) ing Note: If 515-5338-00 is unavailable, order the indi | 1/per<br>unger Lin<br>secured | I to the Riveted Arm                  | For Inc<br>Arm (5<br>The R<br>Order<br>Order<br>require | Riveted Arm & Tip Assembly dividual Parts use (requires drilling out rivet & re 15-5341-01), kicker Tip (545-5216-01) and Rivet, 15-5341-01). Kicker Tip (545-5216-01) and Rivet, 16-60, when the secured to Item 1 by: Retaining Ring, 17-18 note: If 515-5340-01 is unavailable, order the irng Note: If 500-5849-00-ND is unavailable, order the Irng Note: If 500-5849-00-ND is unavailable, order the Irng Note: If 500-5849-00-ND instead. Coll, 27-1500 [NO DIODE] (900-5004-ND) instead. | reviting):<br>'8" ø x 1/4"<br>I" ø Shaft (<br>idividual pa<br>ne individua | Lg. (249-5003-00)<br>Qty. 1) (270-5002-00)<br>art(s) actually required.<br>al part(s) actually |