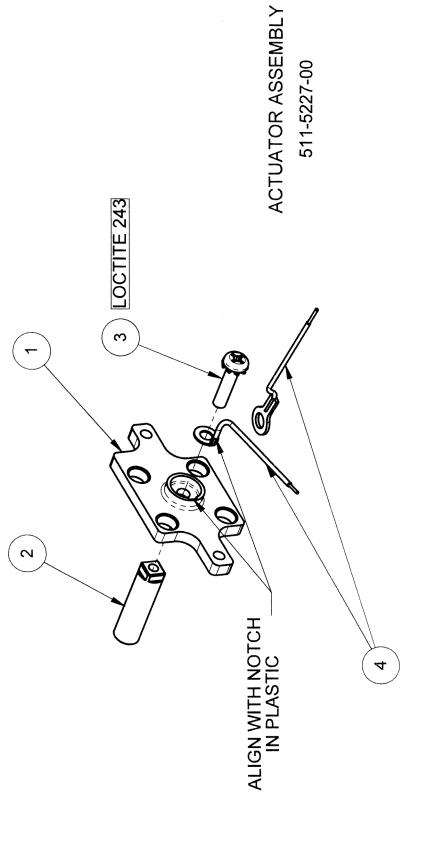

a<br>ne individua | Lg. (249-5003-00)<br>Qty. 1) (270-5002-00)<br>art(s) actually required.<br>al part(s) actually |





 $\mathfrak{C}$ 

2

Ŋ

ဖ

4

QT√.

DESCRIPTION







ASSEMBLY, DEER BLIND, BBH 511-5217-20









511-5226-00





| ITEM # QTY | QTY          | PART #         | DESCRIPTION                                 |
|------------|--------------|----------------|---------------------------------------------|
| _          | <b>—</b>     | 545-6799-00    | 545-6799-00 ACTUATOR PLATE                  |
| 2          | <del>-</del> | 530-6556-00    | ACTUATOR POST                               |
| က          | _            | 232-5203-00    | 232-5203-00 SCREW, 6-32 x 5/8 PPH SEMS ZINC |
| 4          | _            | 036-5546-11-B2 | 036-5546-11-B2 CABLE - DEER SWITCH          |



511-5225-02



OPTO BOARD ASSEMBLY

511-5209-00

511-5224-00





| ITEM NO. | ITEM NO. PART NUMBER | DESCRIPTION                          | QTY. |
|----------|----------------------|--------------------------------------|------|
| _        | 535-0329-00          | 535-0329-00 MOUNT BRACKET, RAM, BBH  | -    |
| 2        | 545-5105-00          | RUBBER BUMPER                        | ~    |
| 3        | 545-6805-00          | GLIDE PAD, RAM MOUNT, BBH            | 2    |
| 4        | 237-5983-02          | SCREW, 4-40 x 1/4" PFH MS - BLACK    | 4    |
| 2        | 240-5005-00          | 240-5005-00 6-32 NYLOK STOP NUT      | -    |
| 9        | 237-5510-00          | 237-5510-00 SCREW, 6-32 X 1-1/2" PPH | -    |







| large and the same |             |