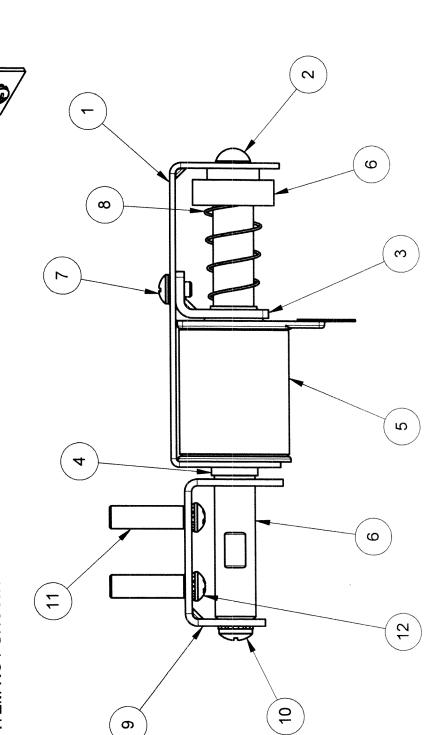

Link

Roll Pin

Ball Shooter (Plunger) Assembly, 500-6146-00-04

(Items 1-6)

Washer see Item 5) 5

and then ..

Assemble into

Housing in the following order

Rod Assemby (see Item 2), Short Spring

(see Item 3), Washer (see Item 3), Bushing (see Item 4)

and then ..

3

Securing Hardware for Items 3 & 5 are also shown separated from the Ball Shooter (Plunger) Assembly for clarity.

SPI PART Nr.

535-5067-02

(E-) Ring (see Item 5)

QTY.

6

Item 1 is secured to the Cabinet by: Support Plate [not included with Item 1 or Assembly] (535-5027-00), #10-32 X 1/2" PPH (Sems) Zinc TF (Qty. 3) (237-6033-00), #10 Split Lock

gauge and turn & it has

a diode on it, remove it

(Items 1-13)

Q2

before using.

Washer (Qty. 3) (244-5003-00) and #6 X 1/2" HWH AB (Zinc) Red (Qty. 2) (234-5001-02)

**BALL SHOOTER PARTS** 

Housing Asm. + Bushings (Item 4)

3

Qty. 2

For Securing Hardware, see the Parts Table above under the item desired.

5