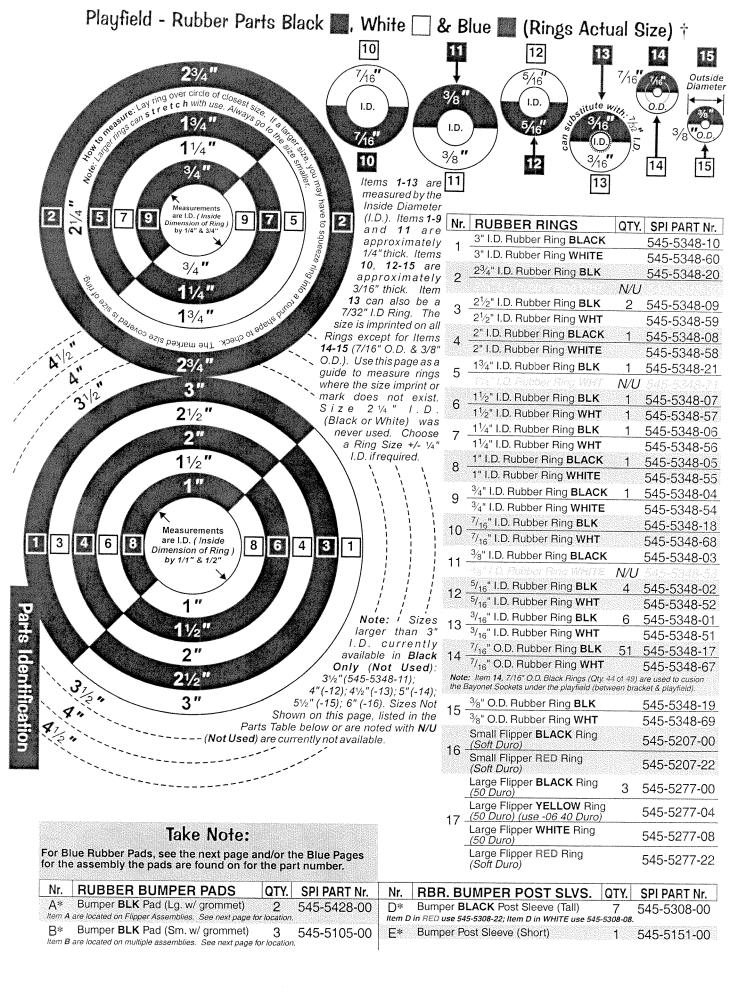

|              |
| Nr. | WING NUTS*                           | SPI PART Nr. |
| W1  | #6-32 Wing Nut                       | 240-5001-00  |
| W2  | #8-32 Wing Nut                       | 240-5100-00  |
| WЗ  | #10-24 Wing Nut                      | 240-5211-00  |
| W4  | 1/4"-20 Wing Nut                     | 240-5302-00  |
| W5  | 1/4"-20 Toggle Wing                  | 240-5324-00  |

\* Not Shown







NOT ALL PARTS LISTED ABOVE ARE USED ON THIS GAME (QUANTITIES PER GAME WILL DIFFER). COMPARE ACTUAL PART ON GAME TO ABOVE DRAWINGS TO IDENTIFY THE P/N REQUIRED.

254-5000-01

254-5000-14

254-5000-07

18

19

X 3/8" O.D. X .175" I.D. Pls. Spacer (Gray)

X 3/8" O.D. X .175" I.D. Pls. Spacer (Gray)

5/8" X 3/8" O.D. X .175" I.D. Pls. Spacer (Gray)

Plastic Mounting



254-5054-01









| - |                                      | W1 1 1 7 11 1 1 1 1 1 1 1 1 1 1 1 1 1 1 |    | OWNER DATOTER GOOKERS                  | Of LIMITING |
|---|--------------------------------------|-----------------------------------------|----|----------------------------------------|-------------|
| 1 | 2-Lug Staple Down Socket             | 077-5000-00                             | 9  | 3-Lug Laydown Socket (3 Lugs Flat)     | 077-5006-00 |
| 2 | 3-Lug Stand-Up Socket (Med. Brkt.)   | 077-5008-00                             | 10 | 2-Lug Stand-Up Socket (Tall Bracket)   | 077-5005-00 |
| 3 | 2-Lug Stand-Up Socket (Med. Brkt.)   | 077-5002-00                             | 11 | 3-Lug Stand-Up Long Shell Socket       | 077-5013-00 |
| 4 | 2-Lug Stand-Up Socket (Short Brkt.)  | 077-5223-00