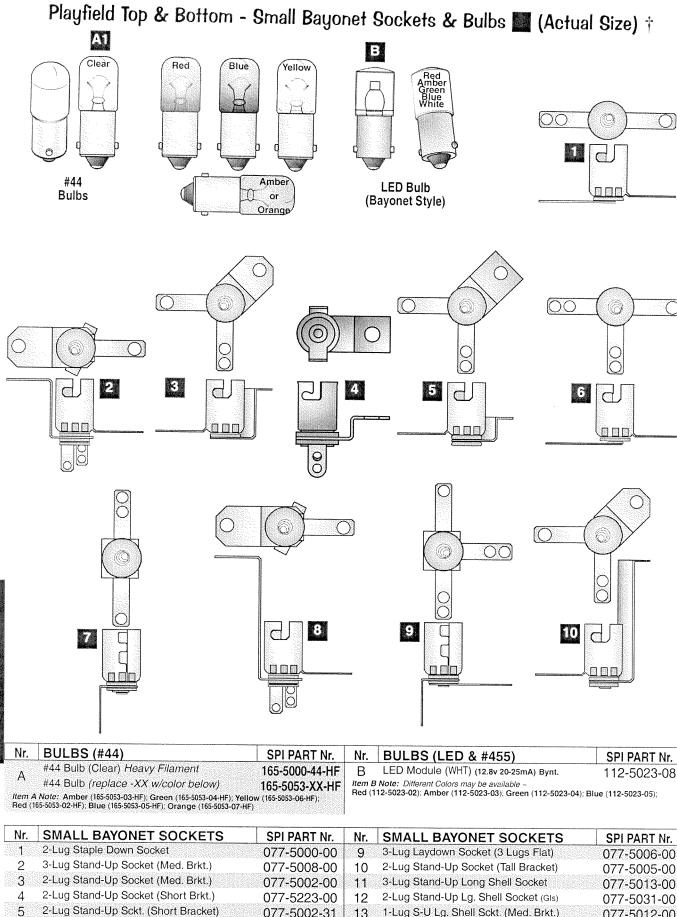

|              |
| Nr. | WING NUTS*                           | SPI PART Nr. |
| W1  | #6-32 Wing Nut                       | 240-5001-00  |
| W2  | #8-32 Wing Nut                       | 240-5100-00  |
| WЗ  | #10-24 Wing Nut                      | 240-5211-00  |
| W4  | 1/4"-20 Wing Nut                     | 240-5302-00  |
| W5  | 1/4"-20 Toggle Wing                  | 240-5324-00  |

\* Not Shown







NOT ALL PARTS LISTED ABOVE ARE USED ON THIS GAME (QUANTITIES PER GAME WILL DIFFER). COMPARE ACTUAL PART ON GAME TO ABOVE DRAWINGS TO IDENTIFY THE P/N REQUIRED.

254-5000-01

254-5000-14

254-5000-07

18

19

X 3/8" O.D. X .175" I.D. Pls. Spacer (Gray)

X 3/8" O.D. X .175" I.D. Pls. Spacer (Gray)

5/8" X 3/8" O.D. X .175" I.D. Pls. Spacer (Gray)

Plastic Mounting



254-5054-01









| - |                                      | W1 1 1 7 11 1 1 1 1 1 1 1 1 1 1 1 1 1 1 |    | OWNER DATOTER GOOKERS                  | Of LIMITING |
|---|--------------------------------------|-----------------------------------------|----|----------------------------------------|-------------|
| 1 | 2-Lug Staple Down Socket             | 077-5000-00                             | 9  | 3-Lug Laydown Socket (3 Lugs Flat)     | 077-5006-00 |
| 2 | 3-Lug Stand-Up Socket (Med. Brkt.)   | 077-5008-00                             | 10 | 2-Lug Stand-Up Socket (Tall Bracket)   | 077-5005-00 |
| 3 | 2-Lug Stand-Up Socket (Med. Brkt.)   | 077-5002-00                             | 11 | 3-Lug Stand-Up Long Shell Socket       | 077-5013-00 |
| 4 | 2-Lug Stand-Up Socket (Short Brkt.)  | 077-5223-00