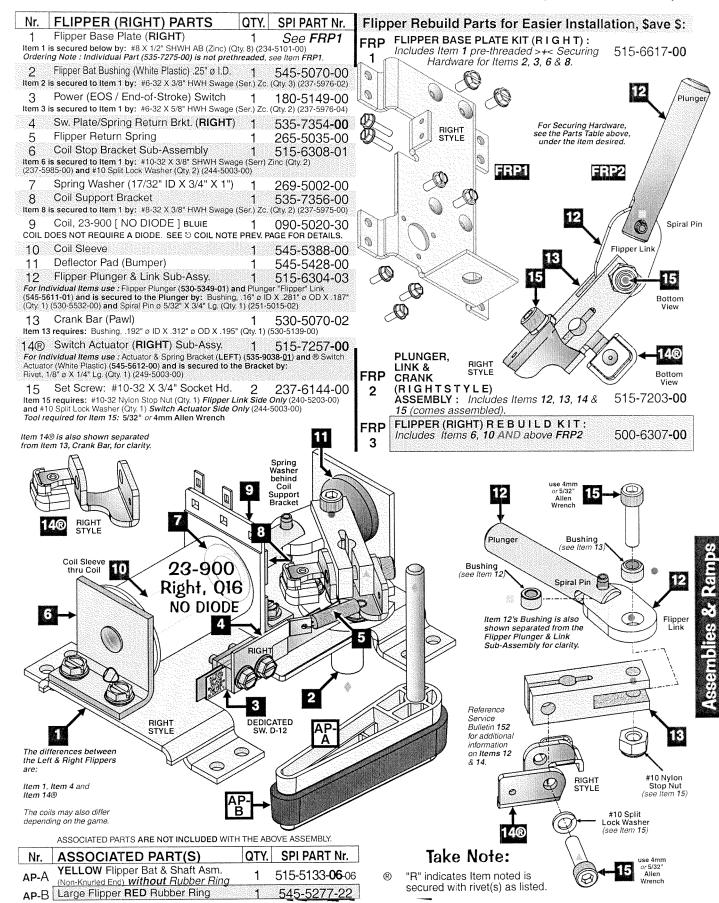

## Flipper (Right) Assembly, 500-6543-05-ND (Items 1-15) and Associated Parts: Yellow Flipper Bat & Shaft Asm., 515-5133-06-06 (Items AP-A / AP-B)