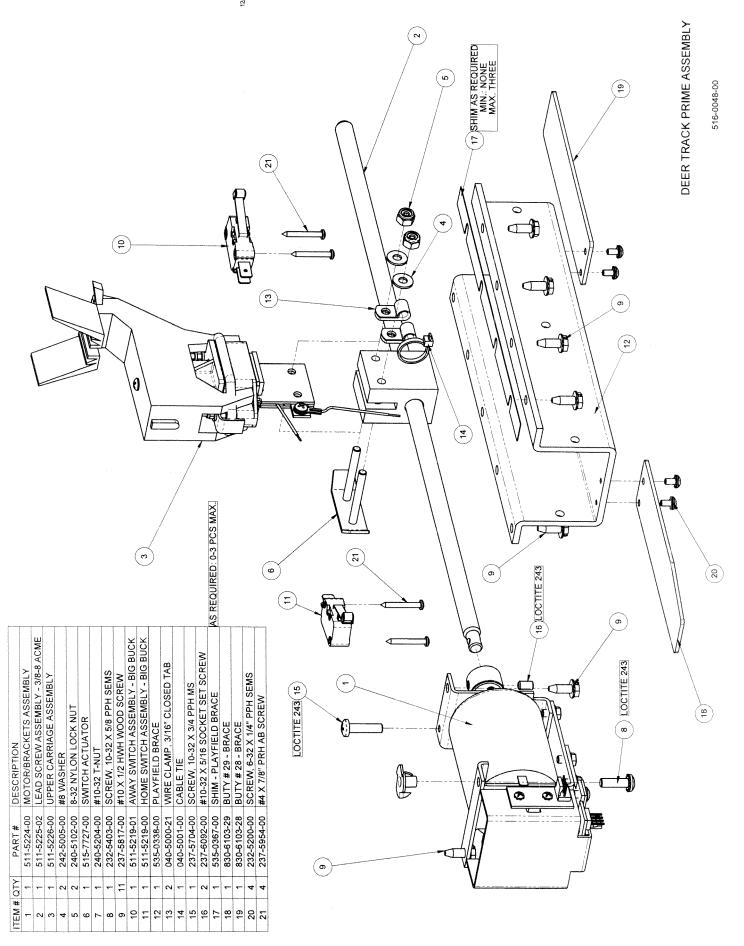

| large and the same |             |                                            | ASSEMBLY, KAM K           | 500-71                             | To come of the com |                                     |                                           |  |
|--------------------------------------------------------------------------------------------------------------------------------------------------------------------------------------------------------------------------------------------------------------------------------------------------------------------------------------------------------------------------------------------------------------------------------------------------------------------------------------------------------------------------------------------------------------------------------------------------------------------------------------------------------------------------------------------------------------------------------------------------------------------------------------------------------------------------------------------------------------------------------------------------------------------------------------------------------------------------------------------------------------------------------------------------------------------------------------------------------------------------------------------------------------------------------------------------------------------------------------------------------------------------------------------------------------------------------------------------------------------------------------------------------------------------------------------------------------------------------------------------------------------------------------------------------------------------------------------------------------------------------------------------------------------------------------------------------------------------------------------------------------------------------------------------------------------------------------------------------------------------------------------------------------------------------------------------------------------------------------------------------------------------------------------------------------------------------------------------------------------------------|-------------|--------------------------------------------|---------------------------|------------------------------------|--------------------------------------------------------------------------------------------------------------------------------------------------------------------------------------------------------------------------------------------------------------------------------------------------------------------------------------------------------------------------------------------------------------------------------------------------------------------------------------------------------------------------------------------------------------------------------------------------------------------------------------------------------------------------------------------------------------------------------------------------------------------------------------------------------------------------------------------------------------------------------------------------------------------------------------------------------------------------------------------------------------------------------------------------------------------------------------------------------------------------------------------------------------------------------------------------------------------------------------------------------------------------------------------------------------------------------------------------------------------------------------------------------------------------------------------------------------------------------------------------------------------------------------------------------------------------------------------------------------------------------------------------------------------------------------------------------------------------------------------------------------------------------------------------------------------------------------------------------------------------------------------------------------------------------------------------------------------------------------------------------------------------------------------------------------------------------------------------------------------------------|-------------------------------------|-------------------------------------------|--|
| The latest designation of the latest designa | ΩTY.        | _                                          | _                         | _                                  | _                                                                                                                                                                                                                                                                                                                                                                                                                                                                                                                                                                                                                                                                                                                                                                                                                                                                                                                                                                                                                                                                                                                                                                                                                                                                                                                                                                                                                                                                                                                                                                                                                                                                                                                                                                                                                                                                                                                                                                                                                                                                                                                              | _                                   | _                                         |  |
|                                                                                                                                                                                                                                                                                                                                                                                                                                                                                                                                                                                                                                                                                                                                                                                                                                                                                                                                                                                                                                                                                                                                                                                                                                                                                                                                                                                                                                                                                                                                                                                                                                                                                                                                                                                                                                                                                                                                                                                                                                                                                                                                | DESCRIPTION | 535-0327-00 MOUNT BRACKET, RAM KICKER, BBH | 545-5105-00 RUBBER BUMPER | 535-5203-03 COIL RETAINING BRACKET | 545-5076-01 COIL SLEEVE                                                                                                                                                                                                                                                                                                                                                                                                                                                                                                                                                                                                                                                                                                                                                                                                                                                                                                                                                                                                                                                                                                                                                                                                                                                                                                                                                                                                                                                                                                                                                                                                                                                                                                                                                                                                                                                                                                                                                                                                                                                                                                        | 090-5001-ND COIL - 23-800, NO DIODE | 515-7726-00 PLUNGER ASSY, RAM KICKER, BBH |  |
|                                                                                                                                                                                                                                                                                                                                                                                                                                                                                                                                                                                                                                                                                                                                                                                                                                                                                                                                                                                                                                                                                                                                                                                                                                                                                                                                                                                                                                                                                                                                                                                                                                                                                                                                                                                                                                                                                                                                                                                                                                                                                                                                | PART NUMBER | 535-0327-00                                | 545-5105-00               | 535-5203-03                        | 545-5076-01                                                                                                                                                                                                                                                                                                                                                                                                                                                                                                                                                                                                                                                                                                                                                                                                                                                                                                                                                                                                                                                                                                                                                                                                                                                                                                                                                                                                                                                                                                                                                                                                                                                                                                                                                                                                                                                                                                                                                                                                                                                                                                                    | 090-5001-ND                         | 515-7726-00                               |  |

| ITEM NO. | ITEM NO. PART NUMBER | DESCRIPTION                                | QTY. |  |
|----------|----------------------|--------------------------------------------|------|--|
| -        | 535-0327-00          | 535-0327-00 MOUNT BRACKET, RAM KICKER, BBH | -    |  |
| 2        | 545-5105-00          | RUBBER BUMPER                              | _    |  |
| က        | 535-5203-03          | COIL RETAINING BRACKET                     | -    |  |
| 4        | 545-5076-01          | 545-5076-01 COIL SLEEVE                    | -    |  |
| 2        | 090-5001-ND          | 090-5001-ND COIL - 23-800, NO DIODE        | _    |  |
| 9        | 515-7726-00          | 515-7726-00 PLUNGER ASSY, RAM KICKER, BBH  | -    |  |
| 7        | 232-5300-00          | SCREW, 8-32 X 1/4" PPH SEMS                | 2    |  |
| ∞        | 266-5020-00          | COMPRESSION SPRING-CONICAL                 | -    |  |
| တ        | 535-0328-00          | 535-0328-00 DRIVE BRACKET, RAM KICKER, BBH | -    |  |
| 10       | 232-5401-00          | SCREW, 10-32 X 3/8 PPH SEMS                | -    |  |
|          | 254-5060-00          | SPACER, Ø1/4" X 13/16", 8-32 HOLE          | 2    |  |
| 12       | 232-5301-00          | SCREW, 8-32 X 3/8" PPH SEMS                | 2    |  |
| *66      | 036-5542-00          | 036-5542-00   CABLE, GENERIC D/T           | _    |  |
|          |                      |                                            |      |  |

\* ITEM NOT SHOWN

KICKER, BIG BUCK 166-00