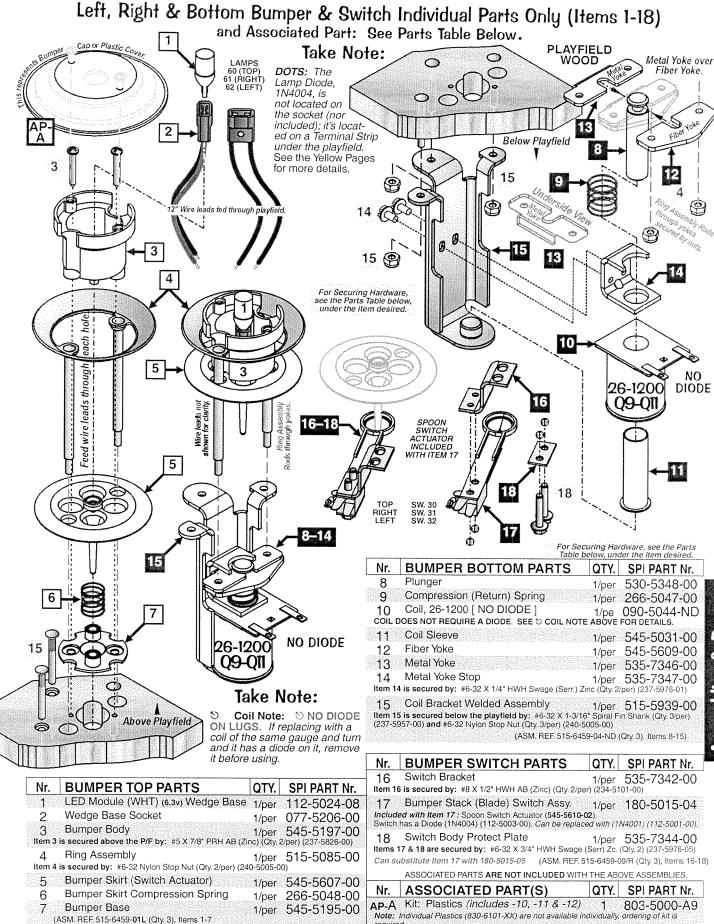

-00          | COMPRESSION SPRING-CONICAL                 | -    |  |
| တ        | 535-0328-00          | 535-0328-00 DRIVE BRACKET, RAM KICKER, BBH | -    |  |
| 10       | 232-5401-00          | SCREW, 10-32 X 3/8 PPH SEMS                | -    |  |
|          | 254-5060-00          | SPACER, Ø1/4" X 13/16", 8-32 HOLE          | 2    |  |
| 12       | 232-5301-00          | SCREW, 8-32 X 3/8" PPH SEMS                | 2    |  |
| *66      | 036-5542-00          | 036-5542-00   CABLE, GENERIC D/T           | _    |  |
|          |                      |                                            |      |  |

\* ITEM NOT SHOWN



KICKER, BIG BUCK 166-00

## Up/Down Post Assembly. 500-7153-04 (Items 1-7)



Item AP-A is secured Item 3 by: #5 X 7/8" PRH AB (Zinc) (Qty. 2/per) (237-5826-00)



The Top & Bottom Assemblies are secured together by hardware noted in Item 4.



Up/Down Post (Ball Deflector) Assemblies, 500-7081-00 (Qty. 2) (Items 1-7)



| QTY.                | _                              | -                                | 2                        |             |
|---------------------|--------------------------------|----------------------------------|--------------------------|-------------|
| DESCRIPTION         | BALL GUIDE #2, BIG BUCK HUNTER | OPTO TRANSCEIVER ASSY, 15" LEADS | SCREW, #6 X 3/8 PPH T-25 |             |
| TEM NO. PART NUMBER | 535-0317-02                    | 500-6775-01                      | 237-5880-00              | 511-5230-02 |
| ITEM NO.            | _                              | 2                                | 3