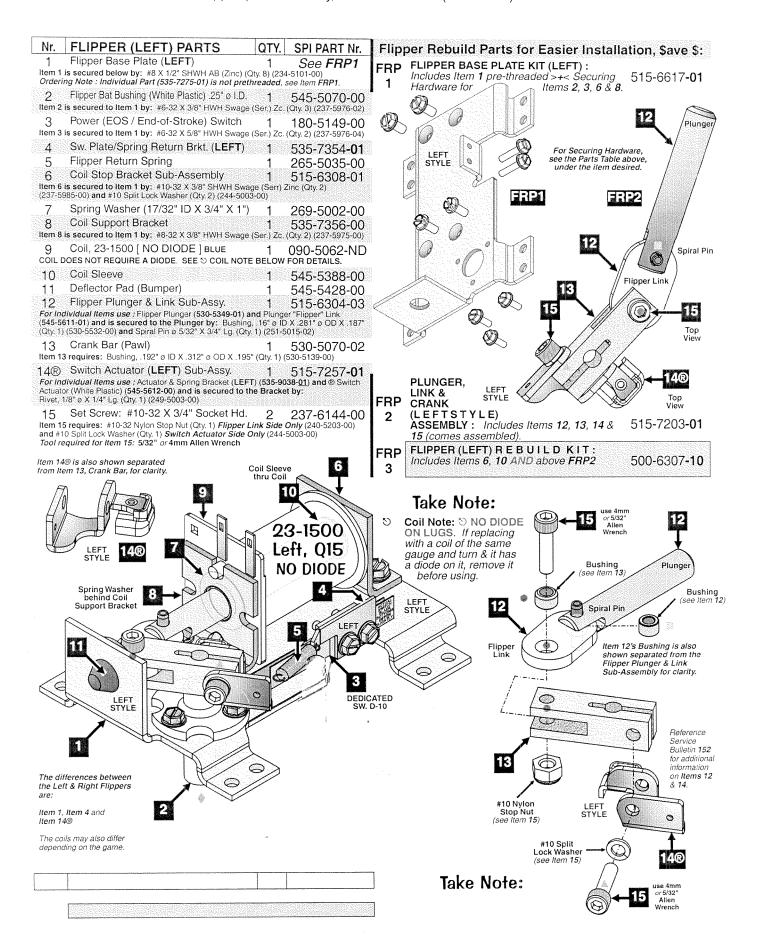

## Flipper (Right) Assembly, 500-6543-05-ND (Items 1-15) and Associated Parts: Yellow Flipper Bat & Shaft Asm., 515-5133-06-06 (Items AP-A / AP-B)