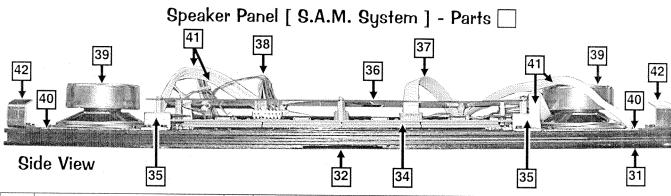

22

23

| Nr.              | BACKBOX PARTS                                                                                              | QTY.                          | SPI PART Nr.   |
|------------------|------------------------------------------------------------------------------------------------------------|-------------------------------|----------------|
| 1                | Backbox Big Buck™ (No Parts)                                                                               | 1                             | 525-5631-17-B2 |
| Item 1<br>Fuse D | Note: Chrome T-Molding is installed and cannot be of escription (820-6384-00) and High Voltage Caution (ul | rdered s<br>.) ( <b>820-6</b> | anarataly.     |
| 2                | PCB Metal Mounting Plate [Display]                                                                         | 1                             | 535-9769-00    |
| 3<br>Item 3      | Display Power Supply PCB is secured to @ bottom by: #8-32 X 3/8" SHWH Sw                                   | 1                             | 520-5138-00    |
| 4                | Plastic Cover [DANGER HIGH VOLTAGE]                                                                        | 1                             | 830-6053-00    |

Items 3 & 4 are secured to @ top by: 1-1/4" X 3/8" Plastic Spacer Gray (City. 2) (254-5000-05) and #8-32 X 1-3/4" SHWH Ser. (Zinc) (City. 2) (237-5975-28) 

5 PCB Metal Mounting Plate [I/O+CPU] 1 535-9664-00 
Items 2 & 5 are secured to Item 1 by: #6 X 1/2" SHWH AB (Zinc) (City. 1/hole) (242-5003-00) 
Items 2 & 5 are secured to Item 1 by: #0 X 1/16" Thick (City. 1/hole) (242-5003-00) 
Note: Where a Wire Clamp (Item 27) is mounted, a #10 Washer is not required.

| o y venigo | The browner research and the first and the f |                  |
|------------|--------------------------------------------------------------------------------------------------------------------------------------------------------------------------------------------------------------------------------------------------------------------------------------------------------------------------------------------------------------------------------------------------------------------------------------------------------------------------------------------------------------------------------------------------------------------------------------------------------------------------------------------------------------------------------------------------------------------------------------------------------------------------------------------------------------------------------------------------------------------------------------------------------------------------------------------------------------------------------------------------------------------------------------------------------------------------------------------------------------------------------------------------------------------------------------------------------------------------------------------------------------------------------------------------------------------------------------------------------------------------------------------------------------------------------------------------------------------------------------------------------------------------------------------------------------------------------------------------------------------------------------------------------------------------------------------------------------------------------------------------------------------------------------------------------------------------------------------------------------------------------------------------------------------------------------------------------------------------------------------------------------------------------------------------------------------------------------------------------------------------------|------------------|
| 6          | I/O Power Driver PCB [S.A.M. Sys.]                                                                                                                                                                                                                                                                                                                                                                                                                                                                                                                                                                                                                                                                                                                                                                                                                                                                                                                                                                                                                                                                                                                                                                                                                                                                                                                                                                                                                                                                                                                                                                                                                                                                                                                                                                                                                                                                                                                                                                                                                                                                                             | 1 520-5249-00    |
| 7          | CPU/Sound PCB [S.A.M. System]                                                                                                                                                                                                                                                                                                                                                                                                                                                                                                                                                                                                                                                                                                                                                                                                                                                                                                                                                                                                                                                                                                                                                                                                                                                                                                                                                                                                                                                                                                                                                                                                                                                                                                                                                                                                                                                                                                                                                                                                                                                                                                  | 1 520-5246-00    |
|            | 7A: 8MB EPROM #M27C801-100                                                                                                                                                                                                                                                                                                                                                                                                                                                                                                                                                                                                                                                                                                                                                                                                                                                                                                                                                                                                                                                                                                                                                                                                                                                                                                                                                                                                                                                                                                                                                                                                                                                                                                                                                                                                                                                                                                                                                                                                                                                                                                     | F1 (960-5016-00) |
|            | Ordering Note: Programmed EPROM (965-B)                                                                                                                                                                                                                                                                                                                                                                                                                                                                                                                                                                                                                                                                                                                                                                                                                                                                                                                                                                                                                                                                                                                                                                                                                                                                                                                                                                                                                                                                                                                                                                                                                                                                                                                                                                                                                                                                                                                                                                                                                                                                                        | OOT-SAM)         |

7B: Coin Cell Battery (CR2430 3V) (000-0644-01)
For USB Memory Stick Information, see Item 30 on the next page.

Items 6 & 7 are secured to Item 5 by: #8-32 X 3/8" SHWH Swage (Zinc) (Qty. 10) (237-5975-00) and 1/4" Slf. Rtn. Spacer White (Qty. 5 [ I/O ] / Qty. 4 [ CPU ]) (254-5007-05)