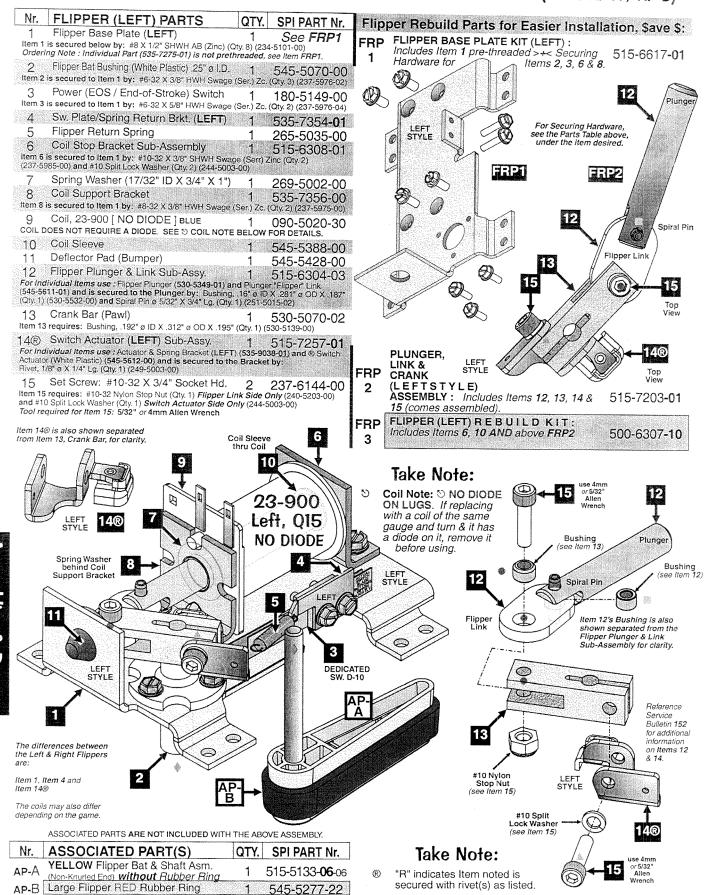

Ball Shooter (Plunger) Assembly for clarity.

SPI PART Nr.

535-5067-02

(E-) Ring (see Item 5)

QTY.

6

Item 1 is secured to the Cabinet by: Support Plate [not included with Item 1 or Assembly] (535-5027-00), #10-32 X 1/2" PPH (Sems) Zinc TF (Qty. 3) (237-6033-00), #10 Split Lock

gauge and turn & it has

a diode on it, remove it

(Items 1-13)

Q2

before using.

Washer (Qty. 3) (244-5003-00) and #6 X 1/2" HWH AB (Zinc) Red (Qty. 2) (234-5001-02)

**BALL SHOOTER PARTS** 

Housing Asm. + Bushings (Item 4)

3

Qty. 2

For Securing Hardware, see the Parts Table above under the item desired.

5

## 4-Ball Trough Assembly, 500-6318-24-ND (Items 1-13) and Associated Parts: See Parts Table Below.

Ordering Note: Identical to 500-6318-14 with exceptions, see note below Item 13 (Parts Table).





## Flipper (Right) Assembly, 500-6543-05-ND (Items 1-15) and Associated Parts: Yellow Flipper Bat & Shaft Asm., 515-5133-06-06 (Items AP-A / AP-B)



## Slingshot (Left & Right) Assemblies, 500-5849-00-ND (Qty. 2) (Items 1-9)

| Nr.                       | SLINGSHOT PARTS                                                                                                                                                                                                                                          | QTY.                          | SPI PART Nr.                          | Nr.                                                     | SLINGSHOT PARTS