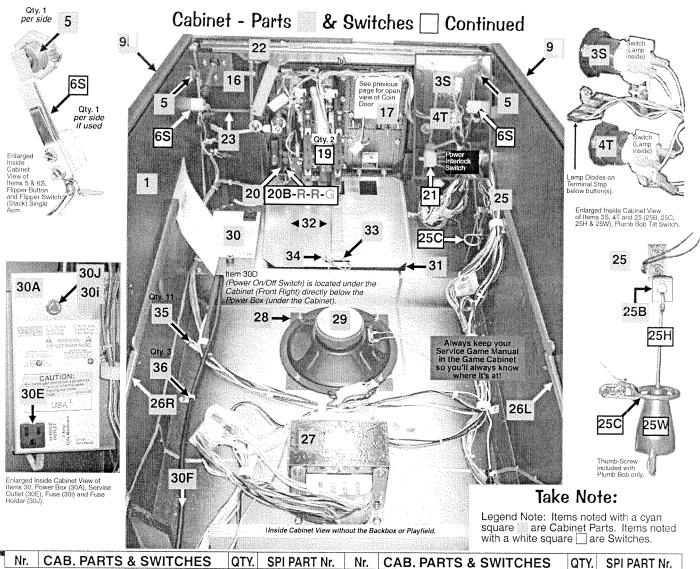

(Black) < NO BUTTON HOLE > 515-7495-00 Item 10 includes: Self-Adhesive Foam Rubber 3/8" X 3/16" X 20-3/8" (3') (626-5001-00) Items 10 works with Item 22 (next page) ONLY.

Playfield Glass (Tempered) 21" X 43" X 3/16 660-5001-00 Hex Key Allen Wrench 5/16 777-0001-00

Corrugated Tubing Black 1"ø x 2.6' Lg. 13 605-5008-03 Above Item 13 covers the Cable Wiring Harnesses going into the Backbox from the Cabinet

Roto Lock Male (R2-0055-02) 1 355-5006-01 Item 14 is secured by: #10-24 X 1-3/4" Carriage Bolt Square Neck (Oty. 2) (231-5022-00), #10-24 Nylon Stop Nut (Oty. 2) (240-5206-00) and #10 Washer, 7/32" ID X 1/2" OD X 1/16" Thick (Oty. 2) (242-5003-00)

Roto Lock Female (on Backbox) 355-5006-02 1 Ball Shooter (Plunger) Assembly 500-6146-00-04

PARTS TABLE & VIEWS CONTINUED ON THE NEXT PAGE.



| Inside (                                                                                                                                                                                                                                                                                                                    | Cabinet View without the E                       | ackbox or Playfield.                                                                                                                              | with a white square                                                                                                                                              |                                                                                           |
|-----------------------