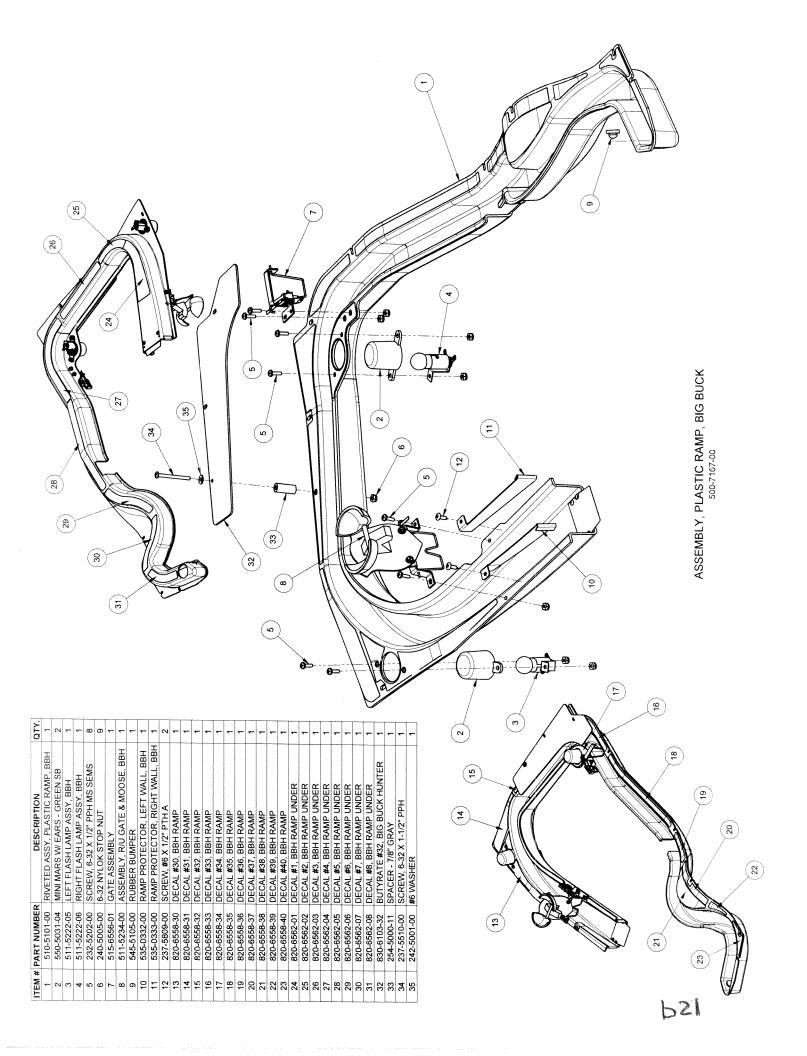

| 535-0328-00          | 535-0328-00 DRIVE BRACKET, RAM KICKER, BBH | -    |  |
| 10       | 232-5401-00          | SCREW, 10-32 X 3/8 PPH SEMS                | -    |  |
|          | 254-5060-00          | SPACER, Ø1/4" X 13/16", 8-32 HOLE          | 2    |  |
| 12       | 232-5301-00          | SCREW, 8-32 X 3/8" PPH SEMS                | 2    |  |
| *66      | 036-5542-00          | 036-5542-00   CABLE, GENERIC D/T           | _    |  |
|          |                      |                                            |      |  |

\* ITEM NOT SHOWN



KICKER, BIG BUCK 166-00

## Up/Down Post Assembly. 500-7153-04 (Items 1-7)



Item AP-A is secured Item 3 by: #5 X 7/8" PRH AB (Zinc) (Qty. 2/per) (237-5826-00)



The Top & Bottom Assemblies are secured together by hardware noted in Item 4.



Up/Down Post (Ball Deflector) Assemblies, 500-7081-00 (Qty. 2) (Items 1-7)



| QTY.                | _                              | -                                | 2                        |             |
|---------------------|--------------------------------|----------------------------------|--------------------------|-------------|
| DESCRIPTION         | BALL GUIDE #2, BIG BUCK HUNTER | OPTO TRANSCEIVER ASSY, 15" LEADS | SCREW, #6 X 3/8 PPH T-25 |             |
| TEM NO. PART NUMBER | 535-0317-02                    | 500-6775-01                      | 237-5880-00              | 511-5230-02 |
| ITEM NO.            | _                              | 2                                | 3                        |             |





| #<br>==================================== | ITEM