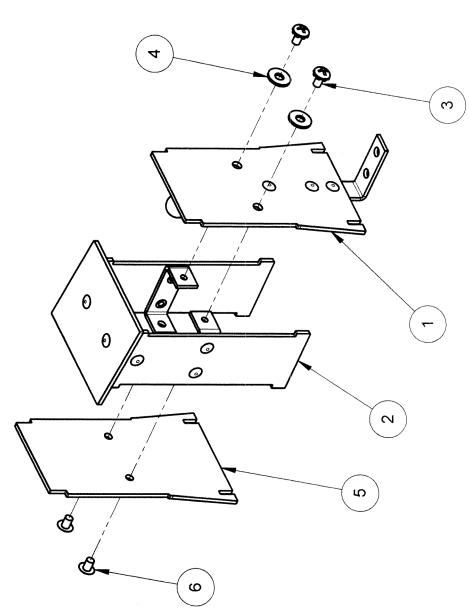

 $\mathfrak{C}$ 

2

Ŋ

ဖ

4

QT√.

DESCRIPTION

ASSEMBLY, DEER BLIND, BBH 511-5217-20