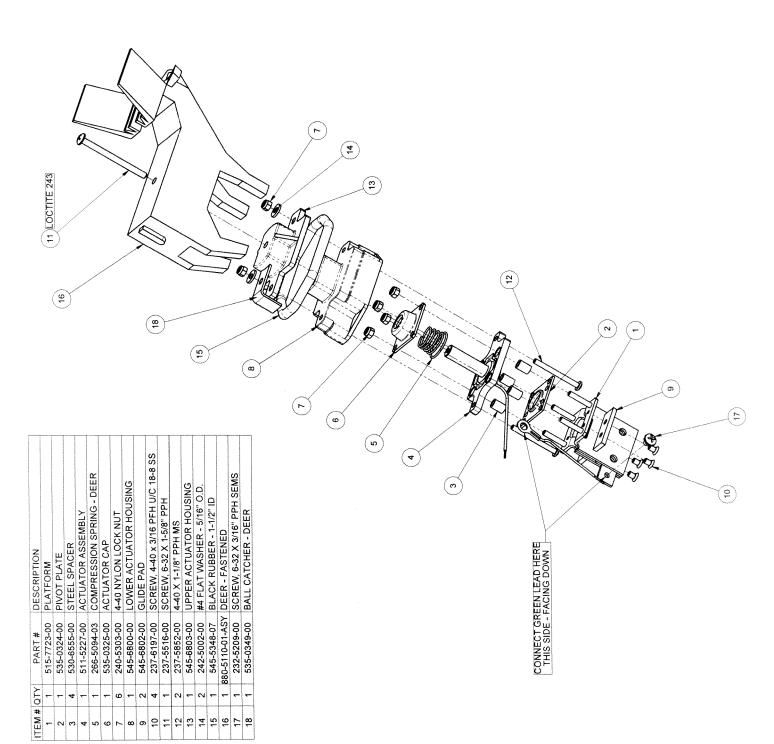

 $\mathfrak{C}$ 

2

Ŋ

ဖ

4

QT√.

DESCRIPTION

ASSEMBLY, DEER BLIND, BBH 511-5217-20

511-5226-00

| ITEM # QTY | QTY          | PART #         | DESCRIPTION                                 |
|------------|--------------|----------------|---------------------------------------------|
| _          | <b>—</b>     | 545-6799-00    | 545-6799-00 ACTUATOR PLATE                  |
| 2          | <del>-</del> | 530-6556-00    | ACTUATOR POST                               |
| က          | _            | 232-5203-00    | 232-5203-00 SCREW, 6-32 x 5/8 PPH SEMS ZINC |
| 4          | _            | 036-5546-11-B2 | 036-5546-11-B2 CABLE - DEER SWITCH          |

511-5225-02

OPTO BOARD ASSEMBLY

511-5209-00

511-5224-00

| ITEM NO. | ITEM NO. PART NUMBER | DESCRIPTION                          | QTY. |
|----------|----------------------|--------------------------------------|------|
| _        | 535-0329-00          | 535-0329-00 MOUNT BRACKET, RAM, BBH  | -    |
| 2        | 545-5105-00          | RUBBER BUMPER                        | ~    |
| 3        | 545-6805-00          | GLIDE PAD, RAM MOUNT, BBH            | 2    |
| 4        | 237-5983-02          | SCREW, 4-40 x 1/4" PFH MS - BLACK    | 4    |
| 2        | 240-5005-00          | 240-5005-00 6-32 NYLOK STOP NUT      | -    |
| 9        | 237-5510-00          | 237-5510-00 SCREW, 6-32 X 1-1/2" PPH | -    |