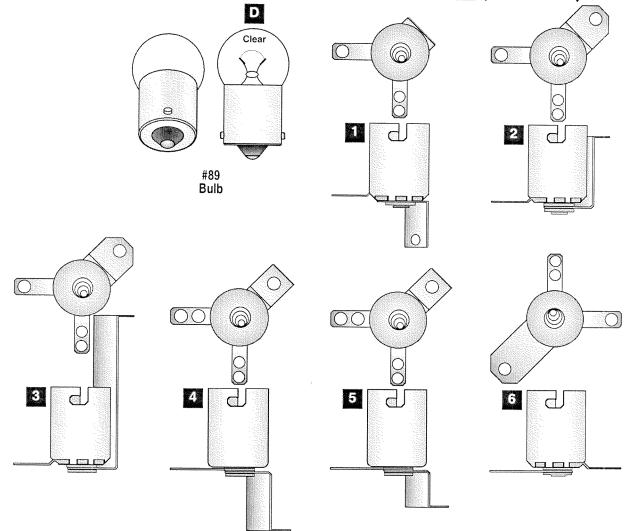

gauge and turn & it has

a diode on it, remove it

(Items 1-13)

Q2

before using.

Washer (Qty. 3) (244-5003-00) and #6 X 1/2" HWH AB (Zinc) Red (Qty. 2) (234-5001-02)

**BALL SHOOTER PARTS** 

Housing Asm. + Bushings (Item 4)

3

Qty. 2

For Securing Hardware, see the Parts Table above under the item desired.

5