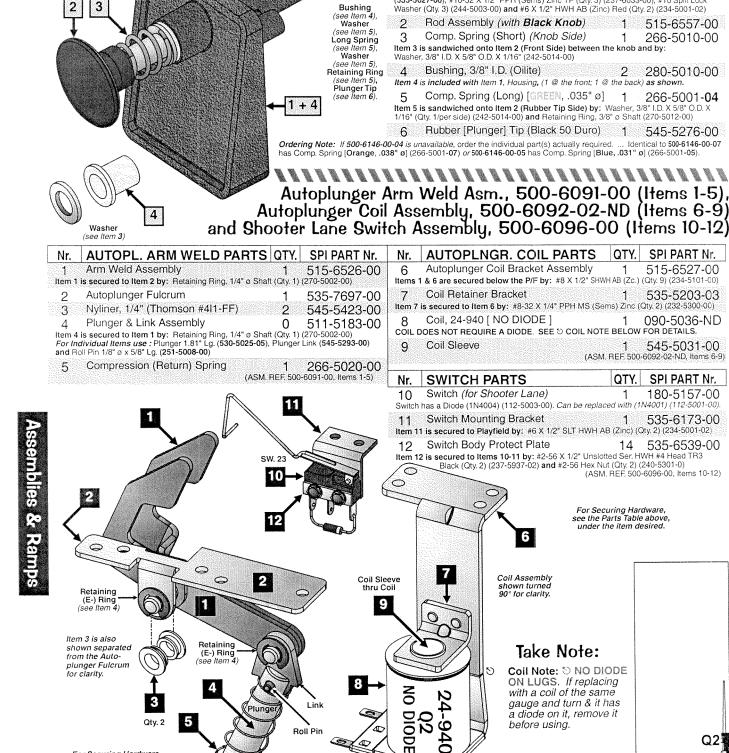

Link

Roll Pin

Ball Shooter (Plunger) Assembly, 500-6146-00-04

(Items 1-6)

Washer see Item 5) 5

and then ..

Assemble into

Housing in the following order

Rod Assemby (see Item 2), Short Spring

(see Item 3), Washer (see Item 3), Bushing (see Item 4)

and then ..

3

Securing Hardware for Items 3 & 5 are also shown separated from the Ball Shooter (Plunger) Assembly for clarity.

SPI PART Nr.

535-5067-02

(E-) Ring (see Item 5)

QTY.

6

Item 1 is secured to the Cabinet by: Support Plate [not included with Item 1 or Assembly] (535-5027-00), #10-32 X 1/2" PPH (Sems) Zinc TF (Qty. 3) (237-6033-00), #10 Split Lock

gauge and turn & it has

a diode on it, remove it

(Items 1-13)

Q2

before using.

Washer (Qty. 3) (244-5003-00) and #6 X 1/2" HWH AB (Zinc) Red (Qty. 2) (234-5001-02)

**BALL SHOOTER PARTS** 

Housing Asm. + Bushings (Item 4)

3

Qty. 2

For Securing Hardware, see the Parts Table above under the item desired.

5