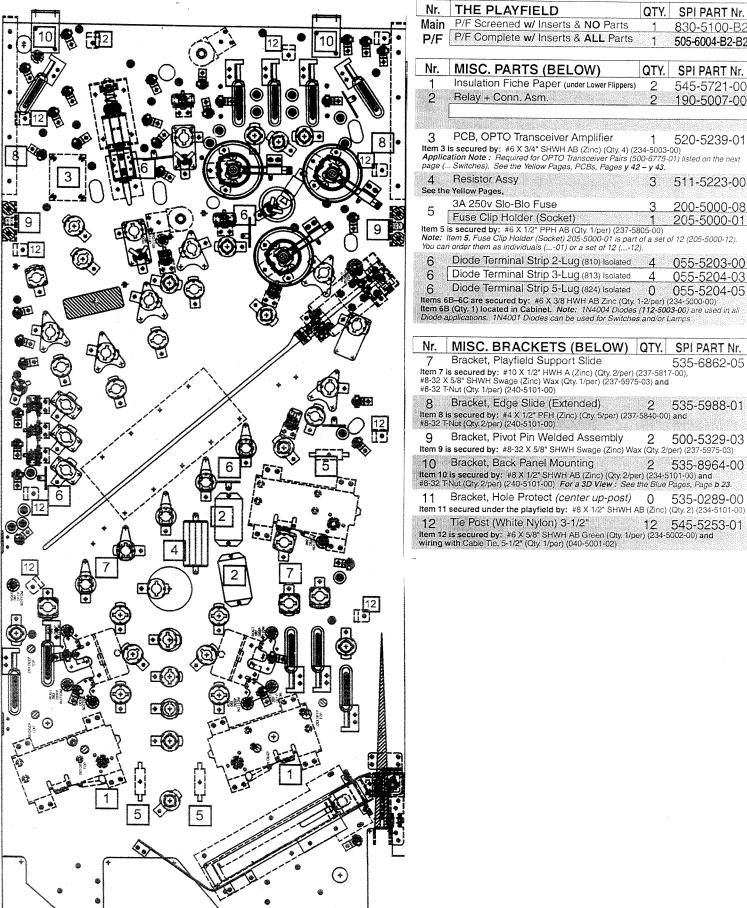

| 5989-00   ttem<br>5990-00   37†                  | Zip Cable Tie (Screv<br>36 is secured by: #8 X 1/2" S<br>Meter +12VDC with Bra<br>ers (Diode included) are optio<br>at the bracket use G-0053-013 | SHWH AB (Zinc) (Oty. 1/per) cket Optional cal and were not included in                                                                                           | opt. G-0053-013-1<br>of this Pinball Machine. Oro                                         |

Main Playfield Top -Miscellaneous Parts and Brackets



## Main Playfield Bottom -Miscellaneous Parts and Brackets

Nr. THE PLAYFIELD



| Main                      | P/F Screened w/ Inserts & NO Parts                                                                                                                                   | 1                     | _830-5100-B2                           |
|---------------------------|----------------------------------------------------------------------------------------------------------------------------------------------------------------------|-----------------------|----------------------------------------|
| P/F                       | P/F Complete w/ Inserts & ALL Parts                                                                                                                                  | 1                     | 505-6004-B2-B2                         |
| Nr.