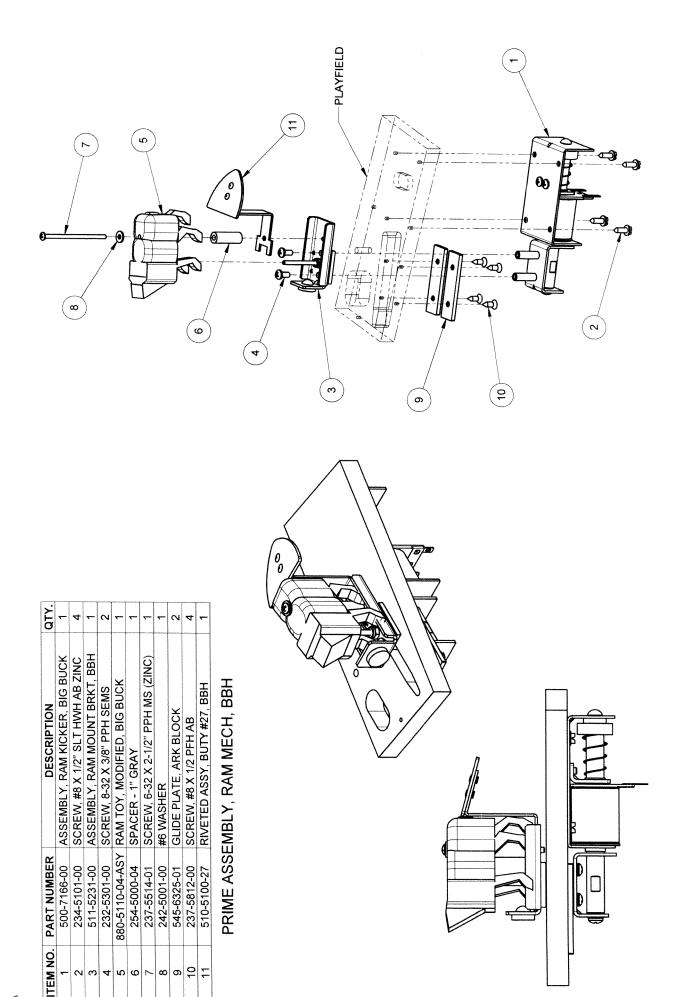

| large and the same |             |                                            | ASSEMBLY, KAM K           | 500-71                             | To come of the com |                                     |                                           |  |
|--------------------------------------------------------------------------------------------------------------------------------------------------------------------------------------------------------------------------------------------------------------------------------------------------------------------------------------------------------------------------------------------------------------------------------------------------------------------------------------------------------------------------------------------------------------------------------------------------------------------------------------------------------------------------------------------------------------------------------------------------------------------------------------------------------------------------------------------------------------------------------------------------------------------------------------------------------------------------------------------------------------------------------------------------------------------------------------------------------------------------------------------------------------------------------------------------------------------------------------------------------------------------------------------------------------------------------------------------------------------------------------------------------------------------------------------------------------------------------------------------------------------------------------------------------------------------------------------------------------------------------------------------------------------------------------------------------------------------------------------------------------------------------------------------------------------------------------------------------------------------------------------------------------------------------------------------------------------------------------------------------------------------------------------------------------------------------------------------------------------------------|-------------|--------------------------------------------|---------------------------|------------------------------------|--------------------------------------------------------------------------------------------------------------------------------------------------------------------------------------------------------------------------------------------------------------------------------------------------------------------------------------------------------------------------------------------------------------------------------------------------------------------------------------------------------------------------------------------------------------------------------------------------------------------------------------------------------------------------------------------------------------------------------------------------------------------------------------------------------------------------------------------------------------------------------------------------------------------------------------------------------------------------------------------------------------------------------------------------------------------------------------------------------------------------------------------------------------------------------------------------------------------------------------------------------------------------------------------------------------------------------------------------------------------------------------------------------------------------------------------------------------------------------------------------------------------------------------------------------------------------------------------------------------------------------------------------------------------------------------------------------------------------------------------------------------------------------------------------------------------------------------------------------------------------------------------------------------------------------------------------------------------------------------------------------------------------------------------------------------------------------------------------------------------------------|-------------------------------------|-------------------------------------------|--|
| The latest designation of the latest designa | ΩTY.        | _                                          | _                         | _                                  | _                                                                                                                                                                                                                                                                                                                                                                                                                                                                                                                                                                                                                                                                                                                                                                                                                                                                                                                                                                                                                                                                                                                                                                                                                                                                                                                                                                                                                                                                                                                                                                                                                                                                                                                                                                                                                                                                                                                                                                                                                                                                                                                              | _                                   | _                                         |  |
|                                                                                                                                                                                                                                                                                                                                                                                                                                                                                                                                                                                                                                                                                                                                                                                                                                                                                                                                                                                                                                                                                                                                                                                                                                                                                                                                                                                                                                                                                                                                                                                                                                                                                                                                                                                                                                                                                                                                                                                                                                                                                                                                | DESCRIPTION | 535-0327-00 MOUNT BRACKET, RAM KICKER, BBH | 545-5105-00 RUBBER BUMPER | 535-5203-03 COIL RETAINING BRACKET | 545-5076-01 COIL SLEEVE                                                                                                                                                                                                                                                                                                                                                                                                                                                                                                                                                                                                                                                                                                                                                                                                                                                                                                                                                                                                                                                                                                                                                                                                                                                                                                                                                                                                                                                                                                                                                                                                                                                                                                                                                                                                                                                                                                                                                                                                                                                                                                        | 090-5001-ND COIL - 23-800, NO DIODE | 515-7726-00 PLUNGER ASSY, RAM KICKER, BBH |  |
|                                                                                                                                                                                                                                                                                                                                                                                                                                                                                                                                                                                                                                                                                                                                                                                                                                                                                                                                                                                                                                                                                                                                                                                                                                                                                                                                                                                                                                                                                                                                                                                                                                                                                                                                                                                                                                                                                                                                                                                                                                                                                                                                | PART NUMBER | 535-0327-00                                | 545-5105-00               | 535-5203-03                        | 545-5076-01                                                                                                                                                                                                                                                                                                                                                                                                                                                                                                                                                                                                                                                                                                                                                                                                                                                                                                                                                                                                                                                                                                                                                                                                                                                                                                                                                                                                                                                                                                                                                                                                                                                                                                                                                                                                                                                                                                                                                                                                                                                                                                                    | 090-5001-ND                         | 515-7726-00                               |  |

| ITEM NO. | ITEM NO. PART NUMBER | DESCRIPTION                                | QTY. |  |
|----------|----------------------|--------------------------------------------|------|--|
| -        | 535-0327-00          | 535-0327-00 MOUNT BRACKET, RAM KICKER, BBH | -    |  |
| 2        | 545-5105-00          | RUBBER BUMPER                              | _    |  |
| က        | 535-5203-03          | COIL RETAINING BRACKET                     | -    |  |
| 4        | 545-5076-01          | 545-5076-01 COIL SLEEVE                    | -    |  |
| 2        | 090-5001-ND          | 090-5001-ND COIL - 23-800, NO DIODE        | _    |  |
| 9        | 515-7726-00          | 515-7726-00 PLUNGER ASSY, RAM KICKER, BBH  | -    |  |
| 7        | 232-5300-00          | SCREW, 8-32 X 1/4" PPH SEMS                | 2    |  |
| ∞        | 266-5020-00          | COMPRESSION SPRING-CONICAL                 | -    |  |
| တ        | 535-0328-00          | 535-0328-00 DRIVE BRACKET, RAM KICKER, BBH | -    |  |
| 10       | 232-5401-00          | SCREW, 10-32 X 3/8 PPH SEMS                | -    |  |
|          | 254-5060-00          | SPACER, Ø1/4" X 13/16", 8-32 HOLE          | 2    |  |
| 12       | 232-5301-00          | SCREW, 8-32 X 3/8" PPH SEMS                | 2    |  |
| *66      | 036-5542-00          | 036-5542-00   CABLE, GENERIC D/T           | _    |  |
|          |                      |                                            |      |  |

\* ITEM NOT SHOWN

KICKER, BIG BUCK 166-00