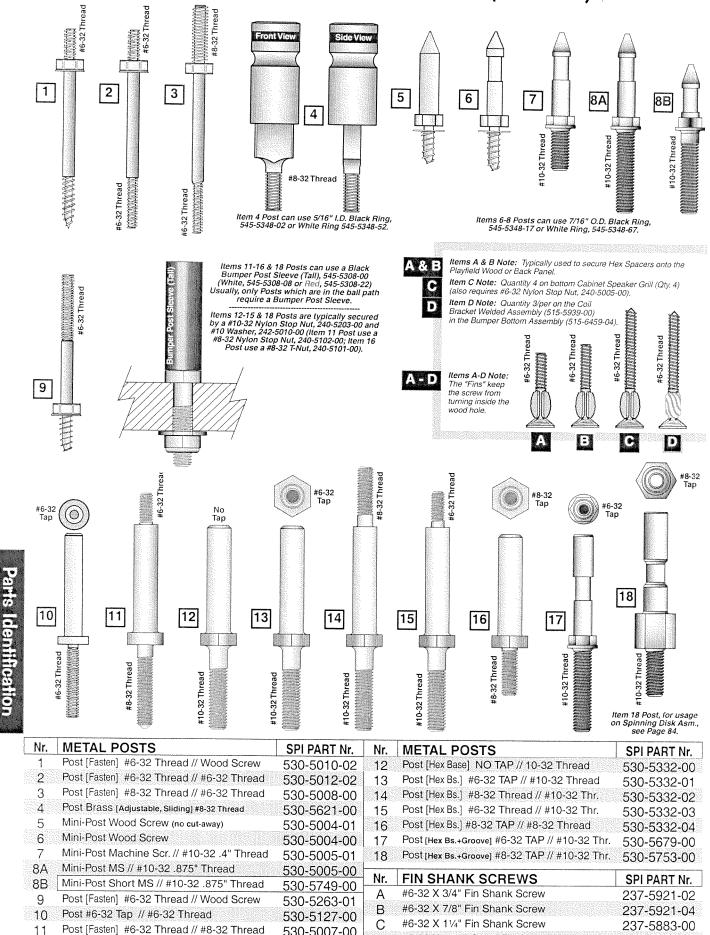

| 2                     | 535-8964-00                            |
| п <b>ет 10</b><br>#8-32 Т | is secured by: #8 X 1/2* SHWH AB (Zinc) (Qty, 2/pe<br>Nut (Qty, 2/per) (240-5101-00) For a 3D View: See to                                                           | r) (234-5<br>the Blue | 101-00) and<br>Pages, Page <b>b 23</b> |
| 4 4                       | Prophet Hole Protect (contours post)                                                                                                                                 | ^                     | EAE 0000 00                            |

QTY. SPI PART Nr.

## Playfield - Metal Posts & Fin Shank Screws (Actual Size) †



NOT ALL PARTS LISTED ABOVE ARE USED ON THIS GAME (QUANTITIES PER GAME WILL DIFFER) COMPARE ACTUAL PART ON GAME TO ABOVE DRAWINGS TO IDENTIFY THE PART NUMBER REQUIRED.

#6-32 X 13/16" Spiral Fin Shank Screw

237-5957-00

D

530-5007-00

## Playfield - Nylon Stop, KEPS, Hex, T-, Flange, Pal\* & Wing Nuts\* (Actual Size) †

| ar ar area in the language of the                                                                             | or wing wurs