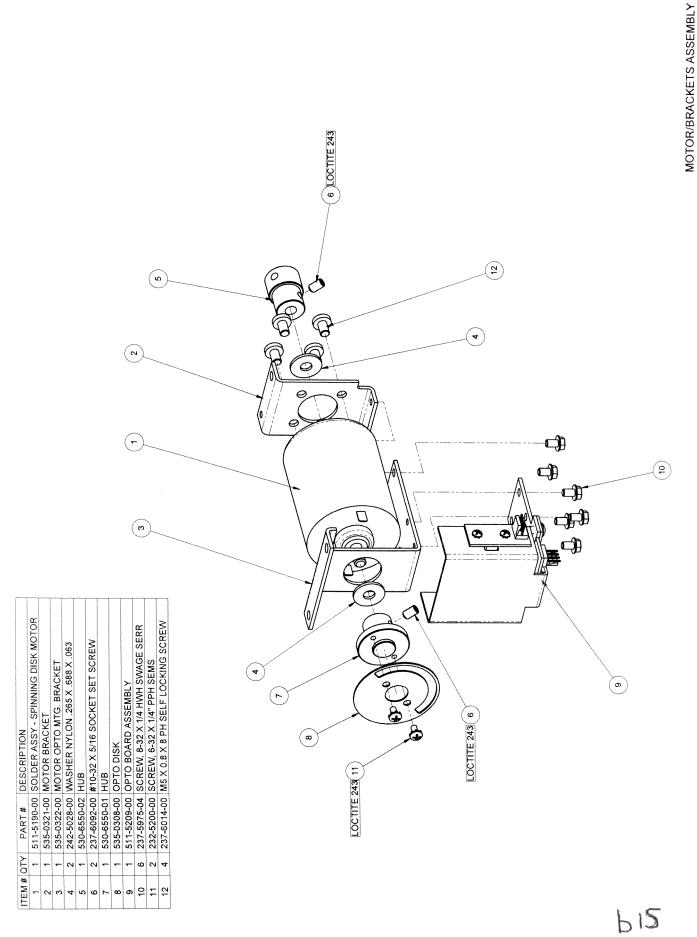

 $\mathfrak{C}$ 

2

Ŋ

ဖ

4

QT√.

DESCRIPTION

ASSEMBLY, DEER BLIND, BBH 511-5217-20