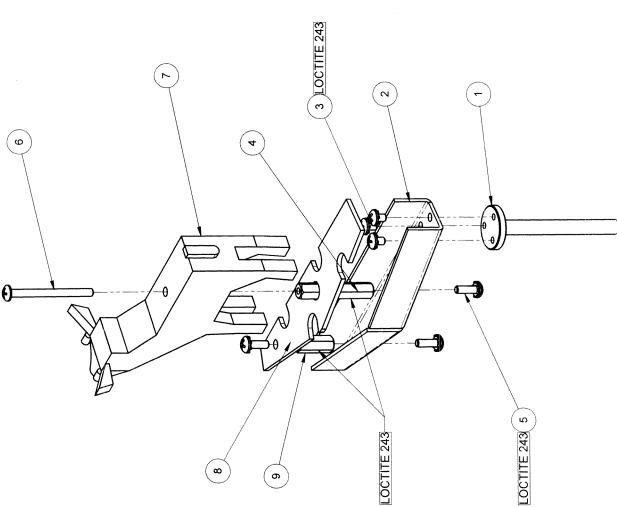

## Flipper (Right) Assembly, 500-6543-05-ND (Items 1-15) and Associated Parts: Yellow Flipper Bat & Shaft Asm., 515-5133-06-06 (Items AP-A / AP-B)