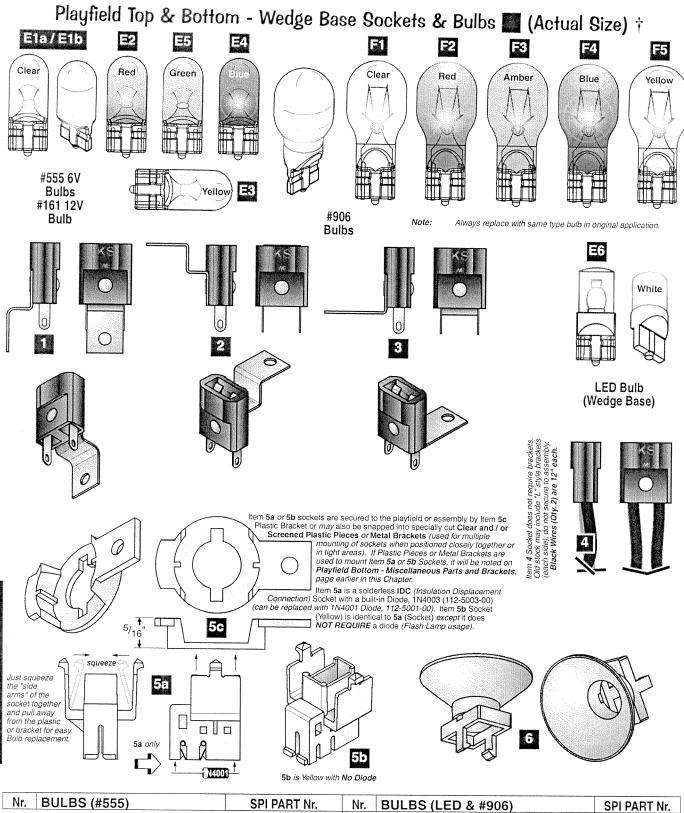

| #<br>==================================== | ITEM # PART NUMBER | DESCRIPTION                               | QTY.  |
|-------------------------------------------|--------------------|-------------------------------------------|-------|
| -                                         | 525-5690-00        | 525-5690-00 BACK PANEL, BIG BUCK HUNTER   | -     |
| 7                                         | 519-5000-00-HF     | 519-5000-00-HF SOCKET & BULB ASSY, CLEAR  | 2     |
| က                                         | 830-6101-10        | 830-6101-10 BUTYRATE #10, BACK PANEL, BBH | -     |
| 4                                         | 237-5809-00        | 237-5809-00 SCREW, #6 X 1/2" PTH A        | 4     |
| S.                                        | 040-5000-06        | 1/2" CABLE CLAMP                          | 2     |
| 9                                         | 234-5101-00        | SCREW, #8 X 1/2" SLT HWH AB ZINC          | 2     |
| *16                                       | 600-5003-00        | BRAIDED WIRE - 20GA.                      | 3 FT. |
| *86                                       | 631-5000-00        | STAPLE - 5/16                             | 18    |
| *66                                       | 036-5546-04-B2     | 036-5546-04-B2 BACK PANEL CABLE ASSEMBLY  | -     |