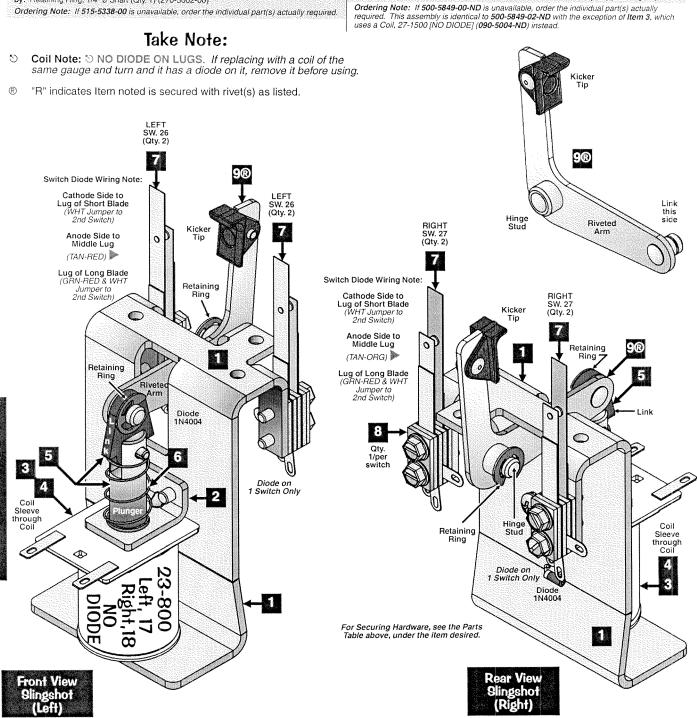

## Slingshot (Left & Right) Assemblies, 500-5849-00-ND (Qty. 2) (Items 1-9)

| Nr.                       | SLINGSHOT PARTS                                                                                                                                                                                                                                          | QTY.                          | SPI PART Nr.                          | Nr.                                                     | SLINGSHOT PARTS                                                                                                                                                                                                                                                                                                                                                                                                                                                                                  | QTY.                                                                       | SPI PART Nr.                                                                                   |
|---------------------------|----------------------------------------------------------------------------------------------------------------------------------------------------------------------------------------------------------------------------------------------------------|-------------------------------|---------------------------------------|---------------------------------------------------------|--------------------------------------------------------------------------------------------------------------------------------------------------------------------------------------------------------------------------------------------------------------------------------------------------------------------------------------------------------------------------------------------------------------------------------------------------------------------------------------------------|----------------------------------------------------------------------------|------------------------------------------------------------------------------------------------|
| 1<br>Item 1               | Slingshot Bracket Assembly is secured below the playfield by: #8 X 1/2" SHWH                                                                                                                                                                             | 1/per<br>I AB (Zc.            | 515-5339-01<br>(Qty. 3) (234-5101-00) | 6                                                       | Compression (Return) Spring<br>Slingshot Stack (Blade) Switch                                                                                                                                                                                                                                                                                                                                                                                                                                    | 1/per                                                                      | 266-5020-00                                                                                    |
| 2<br>Item 2               | Coil Retaining Bracket is secured to Item 1 by: #8-32 X 3/8" PPH MS (Sen                                                                                                                                                                                 | 1/per                         | 535-5203-03<br>2) (232-5301-00)       |                                                         | of the 2 Switches has a Diode (1N4004) (112-5003-<br>e replaced with (1N4001) (112-5001-00).                                                                                                                                                                                                                                                                                                                                                                                                     | 2/per<br>00). <i>See I</i>                                                 | 180-5054-00<br>Note Below on Drawing                                                           |
| 3<br>coil                 | Coil, 23-800 [ NO DIODE ]                                                                                                                                                                                                                                |                               | 090-5001-ND<br>FOR DETAILS.           | 8<br>Items                                              | Switch Body Protect Plate 7 & 8 are secured to Item 1 by: #6-32 X 5/8" HWH                                                                                                                                                                                                                                                                                                                                                                                                                       | 2/per<br>Swage (Q                                                          | 535-5045-00<br>ity. 4) (237-5976-04)                                                           |
| For In<br>Roll P<br>by: R | Coil Sleeve Plunger & Link Assembly dividual Items use: Plunger 2" Lg. (530-5025-01), Plun 1/8" ox 5/8" Lg. (251-5008-00) The Plunger Link is etaining Ring, 1/4" o Shaft (Oty. 1) (270-5002-00) ing Note: If 515-5338-00 is unavailable, order the indi | 1/per<br>unger Lin<br>secured | I to the Riveted Arm                  | For Inc<br>Arm (5<br>The R<br>Order<br>Order<br>require | Riveted Arm & Tip Assembly dividual Parts use (requires drilling out rivet & re 15-5341-01), kicker Tip (545-5216-01) and Rivet, 15-5341-01). Kicker Tip (545-5216-01) and Rivet, 16-60, when the secured to Item 1 by: Retaining Ring, 17-18 note: If 515-5340-01 is unavailable, order the irng Note: If 500-5849-00-ND is unavailable, order the Irng Note: If 500-5849-00-ND is unavailable, order the Irng Note: If 500-5849-00-ND instead. Coll, 27-1500 [NO DIODE] (900-5004-ND) instead. | reviting):<br>'8" ø x 1/4"<br>I" ø Shaft (<br>idividual pa<br>ne individua | Lg. (249-5003-00)<br>Qty. 1) (270-5002-00)<br>art(s) actually required.<br>al part(s) actually |