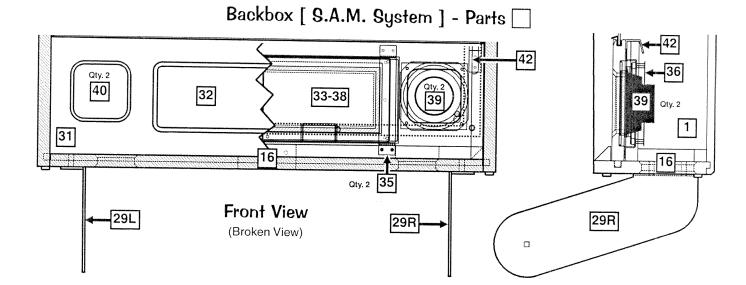

22

23

| Nr.              | BACKBOX PARTS                                                                                              | QTY.                          | SPI PART Nr.   |
|------------------|------------------------------------------------------------------------------------------------------------|-------------------------------|----------------|
| 1                | Backbox Big Buck™ (No Parts)                                                                               | 1                             | 525-5631-17-B2 |
| Item 1<br>Fuse D | Note: Chrome T-Molding is installed and cannot be of escription (820-6384-00) and High Voltage Caution (ul | rdered s<br>.) ( <b>820-6</b> | anarataly.     |
| 2                | PCB Metal Mounting Plate [Display]                                                                         | 1                             | 535-9769-00    |
| 3<br>Item 3      | Display Power Supply PCB is secured to @ bottom by: #8-32 X 3/8" SHWH Sw                                   | 1                             | 520-5138-00    |
| 4                | Plastic Cover [DANGER HIGH VOLTAGE]                                                                        | 1                             | 830-6053-00    |

Items 3 & 4 are secured to @ top by: 1-1/4" X 3/8" Plastic Spacer Gray (City. 2) (254-5000-05) and #8-32 X 1-3/4" SHWH Ser. (Zinc) (City. 2) (237-5975-28) 

5 PCB Metal Mounting Plate [I/O+CPU] 1 535-9664-00 
Items 2 & 5 are secured to Item 1 by: #6 X 1/2" SHWH AB (Zinc) (City. 1/hole) (242-5003-00) 
Items 2 & 5 are secured to Item 1 by: #0 X 1/16" Thick (City. 1/hole) (242-5003-00) 
Note: Where a Wire Clamp (Item 27) is mounted, a #10 Washer is not required.

| o y venigo | The browner research and the first and the f |                  |
|------------|--------------------------------------------------------------------------------------------------------------------------------------------------------------------------------------------------------------------------------------------------------------------------------------------------------------------------------------------------------------------------------------------------------------------------------------------------------------------------------------------------------------------------------------------------------------------------------------------------------------------------------------------------------------------------------------------------------------------------------------------------------------------------------------------------------------------------------------------------------------------------------------------------------------------------------------------------------------------------------------------------------------------------------------------------------------------------------------------------------------------------------------------------------------------------------------------------------------------------------------------------------------------------------------------------------------------------------------------------------------------------------------------------------------------------------------------------------------------------------------------------------------------------------------------------------------------------------------------------------------------------------------------------------------------------------------------------------------------------------------------------------------------------------------------------------------------------------------------------------------------------------------------------------------------------------------------------------------------------------------------------------------------------------------------------------------------------------------------------------------------------------|------------------|
| 6          | I/O Power Driver PCB [S.A.M. Sys.]                                                                                                                                                                                                                                                                                                                                                                                                                                                                                                                                                                                                                                                                                                                                                                                                                                                                                                                                                                                                                                                                                                                                                                                                                                                                                                                                                                                                                                                                                                                                                                                                                                                                                                                                                                                                                                                                                                                                                                                                                                                                                             | 1 520-5249-00    |
| 7          | CPU/Sound PCB [S.A.M. System]                                                                                                                                                                                                                                                                                                                                                                                                                                                                                                                                                                                                                                                                                                                                                                                                                                                                                                                                                                                                                                                                                                                                                                                                                                                                                                                                                                                                                                                                                                                                                                                                                                                                                                                                                                                                                                                                                                                                                                                                                                                                                                  | 1 520-5246-00    |
|            | 7A: 8MB EPROM #M27C801-100                                                                                                                                                                                                                                                                                                                                                                                                                                                                                                                                                                                                                                                                                                                                                                                                                                                                                                                                                                                                                                                                                                                                                                                                                                                                                                                                                                                                                                                                                                                                                                                                                                                                                                                                                                                                                                                                                                                                                                                                                                                                                                     | F1 (960-5016-00) |
|            | Ordering Note: Programmed EPROM (965-B)                                                                                                                                                                                                                                                                                                                                                                                                                                                                                                                                                                                                                                                                                                                                                                                                                                                                                                                                                                                                                                                                                                                                                                                                                                                                                                                                                                                                                                                                                                                                                                                                                                                                                                                                                                                                                                                                                                                                                                                                                                                                                        | OOT-SAM)         |

7B: Coin Cell Battery (CR2430 3V) (000-0644-01)
For USB Memory Stick Information, see Item 30 on the next page.

Items 6 & 7 are secured to Item 5 by: #8-32 X 3/8" SHWH Swage (Zinc) (Qty. 10) (237-5975-00) and 1/4" Slf. Rtn. Spacer White (Qty. 5 [ I/O ] / Qty. 4 [ CPU ]) (254-5007-05)