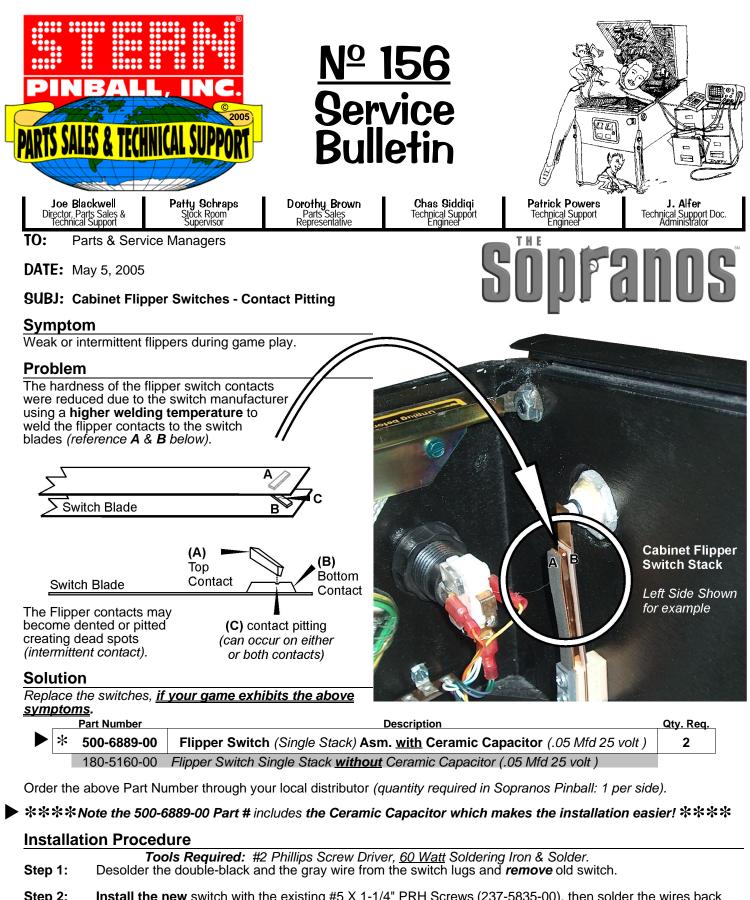

- Step 2: Install the new switch with the existing #5 X 1-1/4" PRH Screws (237-5835-00), then solder the wires back onto the lugs.
- **Step 3:** Adjust the new switch, if required. *Ensure blades make contact when the flipper button is pushed in.*