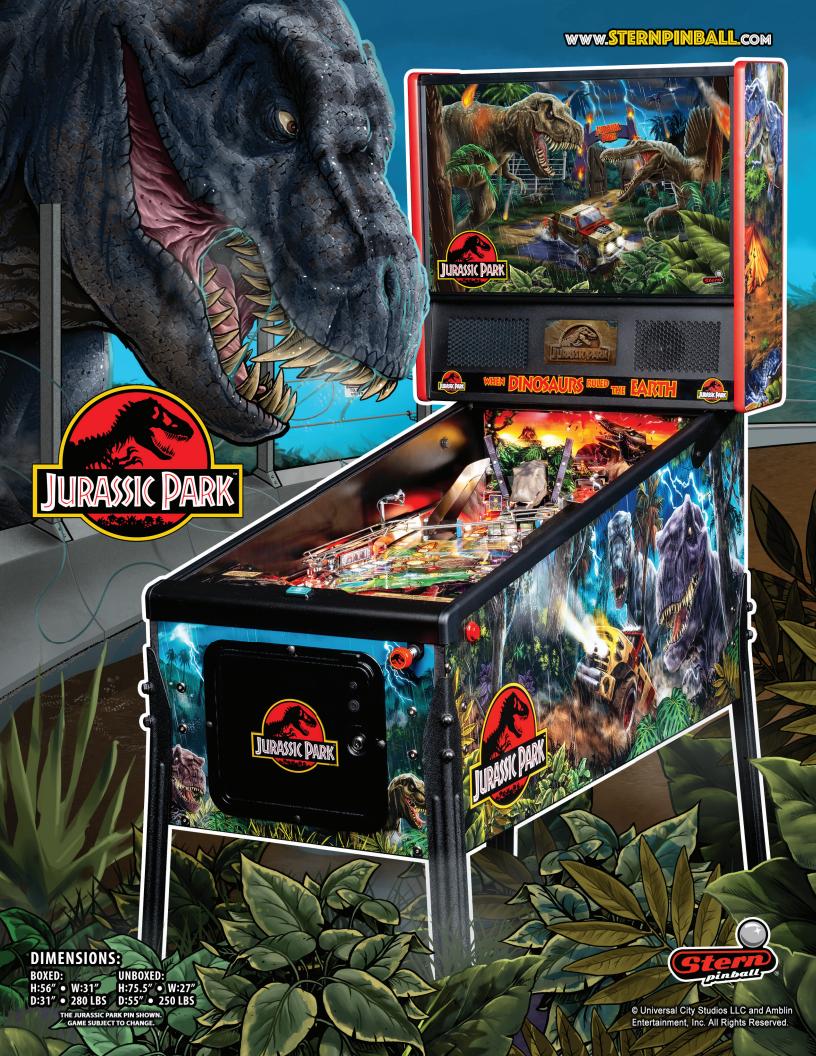

## A PINBALL ADVENTURE 65 MILLION YEARS IN THE MAKING...

## MAIN ATTRACTIONS

- The easy-to-setup Jurassic Park Pin is affordable, reliable, built to last, and engineered with genuine Stern commercial-quality parts.
- Players will experience heart pounding excitement right from the start in this action packed pinball adventure filled with suspense, twists and turns around every flip.
- The most fearsome predator ever to walk the earth comes to life with an interactive, custom sculpted Tyrannosaurus Rex!

## GENERAL FEATURES

- The playfield is housed in a stylish cabinet with dynamic, high definition hand-drawn artwork.
- The all-LED playfield lighting provides dazzling light shows in sync with John Williams' iconic Jurassic Park theme music in creating an immersive pinball playing experience.
- Stern Pinball's powerful SPIKE™ electronics hardware system enables high-definition graphics and innovative animations on the LCD display.