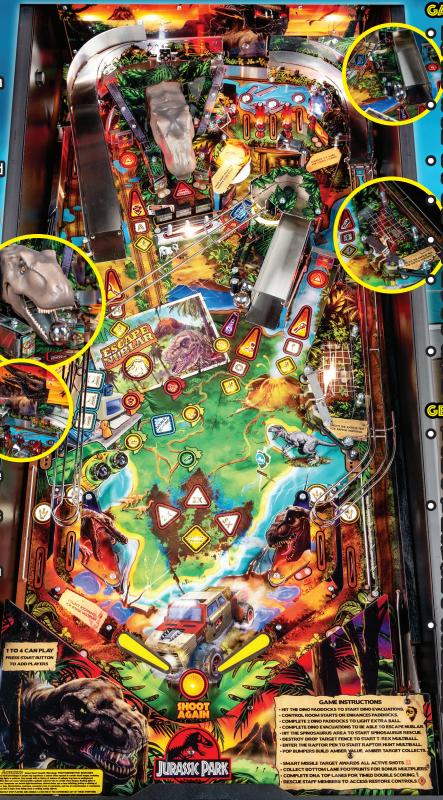

## **GAME FEATURES**

- Destroy and knock down drop target electric fence.
   Shoot into interactive, custom sculpted T.Rex to start T.Rex Multiball.
- Pteranodon gravity-defying metal jump ramp. Successful jump ramp shots feed balls to a metal return ramp and score bonus points.
- Battle against the Spinosaurus by bashing the captive ball.
- Corral Raptors with precision shooting into the enclosed pen to start Raptor Hunt Multiball.
- Fast-flowing metal Stegosaurus ramp.
- Shoot any Dinosaur (Brachiosaurus, Pteranodon, Triceratops, Stegosaurus, Gallimimus) 3 times to start a paddock and evacuate that dinosaur. Complete all paddocks to get to Escape Nublar Wizard Mode.

GAME FEATURES CONT.

- Hit Control Room targets to light rescues. Collecting rescues leads to Restore Power Wizard Mode.
- Shooting C-H-A-O-S letters award special features including big points.
- Complete top D-N-A lanes to activate timed Double Scoring.
- Collect Footprint lanes for bonus multipliers.
- Shoot Smart Missile target to boost paddock scoring.
- Pop bumpers build Amber value. Hitting Amber target awards different mystery awards.
- Shoot Dilophosaurus spinners to build value and score big points.