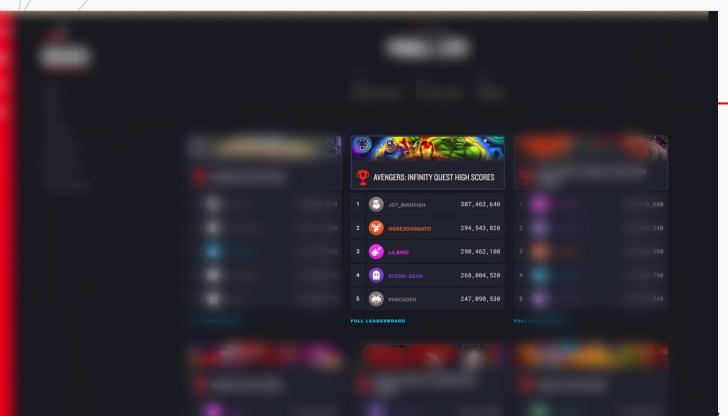

#### Selected Leaderboard

High scores for a location's leaderboard can be seen in detail. For each game, clicking "Full Leaderboard" takes the player.".

03

#### Selected Leaderboard

High scores for a location's leaderboard can be seen in detail. For each game, clicking "Full Leaderboard" takes the player.".

04

#### Selected Title Leaderboard

...to a detailed view of the selected game with more leaders becoming visible.