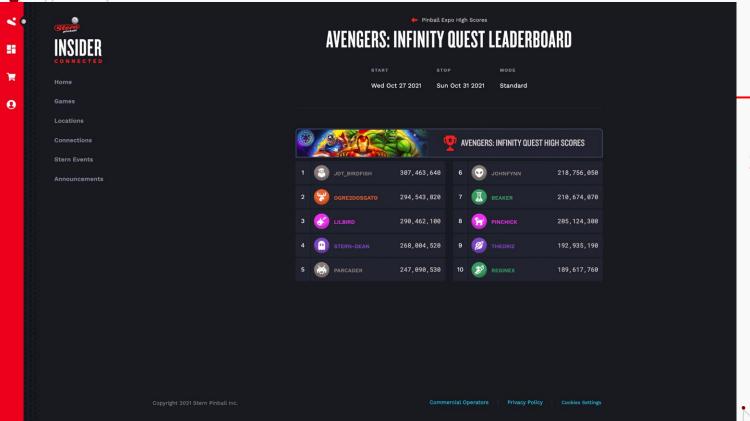

#### Selected Leaderboard

High scores for a location's leaderboard can be seen in detail. For each game, clicking "Full Leaderboard" takes the player.".

03

#### Selected Leaderboard

High scores for a location's leaderboard can be seen in detail. For each game, clicking "Full Leaderboard" takes the player.".

04

#### Selected Title Leaderboard

...to a detailed view of the selected game with more leaders becoming visible.