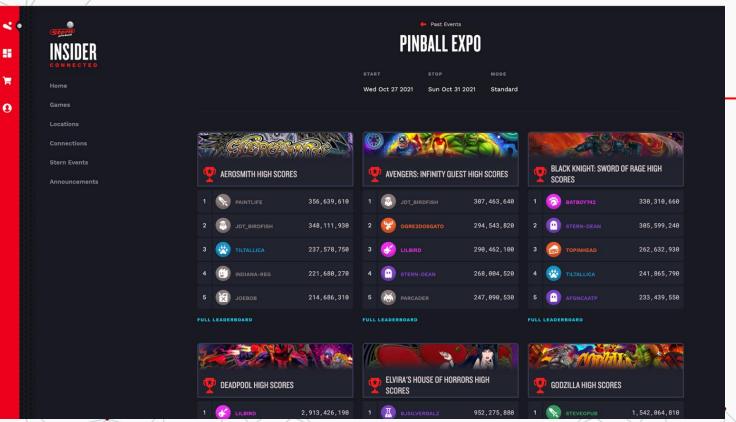

#### **Stern Events**

Players navigate to the "Stern Events" section of Insider Connected & click on a current or upcoming event.

#### Leaderboards

Clicking on a current or upcoming event will display current "Leaderboard" for this event.