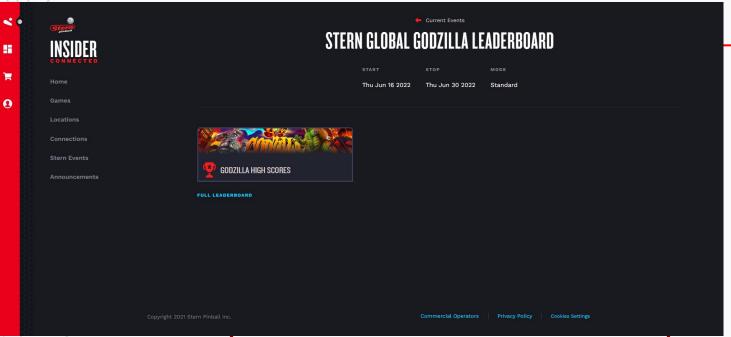

#### Leaderboards

Clicking on a current or upcoming event will display current "Leaderboard" for this event.