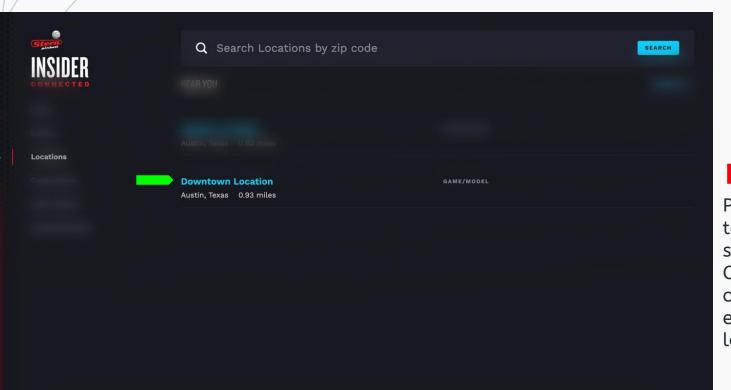

#### **Locations**

Players navigate to the "Locations" section of Insider Connected & click on their favorite entertainment location.

0

#### Leaderboards

...In the location directory, players click "Leaderboards" to view current and past leaderboards for this location.

03