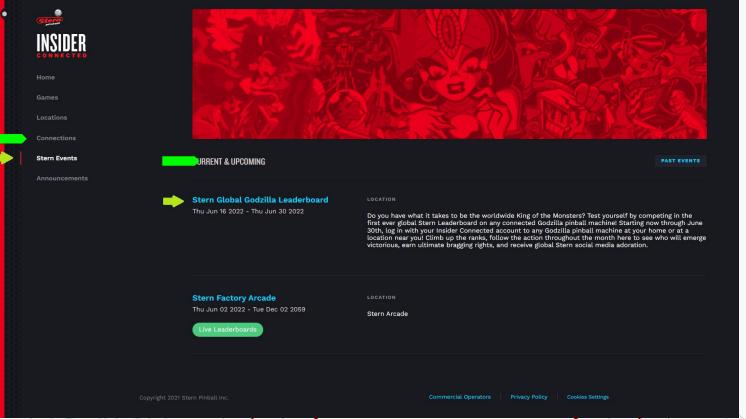

#### **Stern Events**

Players navigate to the "Stern Events" section of Insider Connected & click on a current or upcoming event.