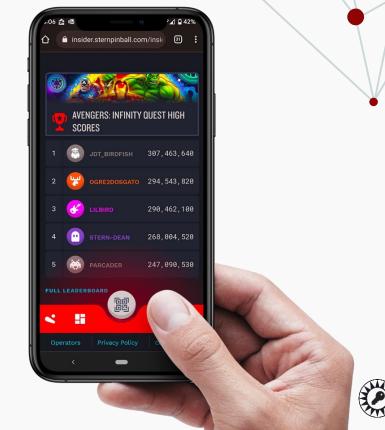

ation leaderboards?



~ 6

Æ

Ħ

PRO



#### **Locations**

Players navigate to the "Locations" section of Insider Connected & click on their favorite entertainment location.





0



#### Leaderboards

...In the location directory, players click "Leaderboards" to view current and past leaderboards for this location.





03

#### Selected Leaderboard

High scores for a location's leaderboard can be seen in detail. For each game, clicking "Full Leaderboard" takes the player.".





03

#### Selected Leaderboard

High scores for a location's leaderboard can be seen in detail. For each game, clicking "Full Leaderboard" takes the player.".





04

#### Selected Title Leaderboard

...to a detailed view of the selected game with more leaders becoming visible.

### CHECK STANDINGS ON PHONE!