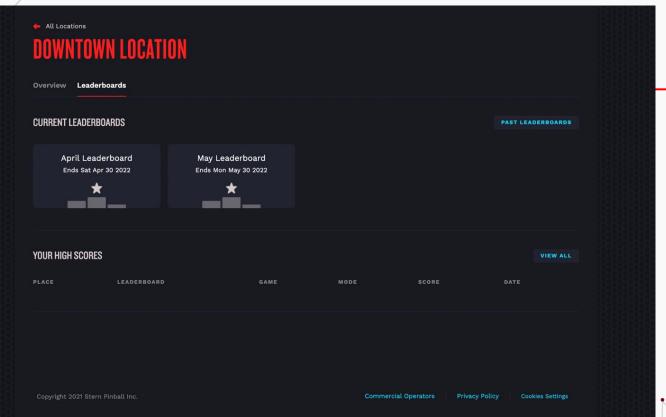

#### Leaderboards

...In the location directory, players click "Leaderboards" to view current and past leaderboards for this location.

03