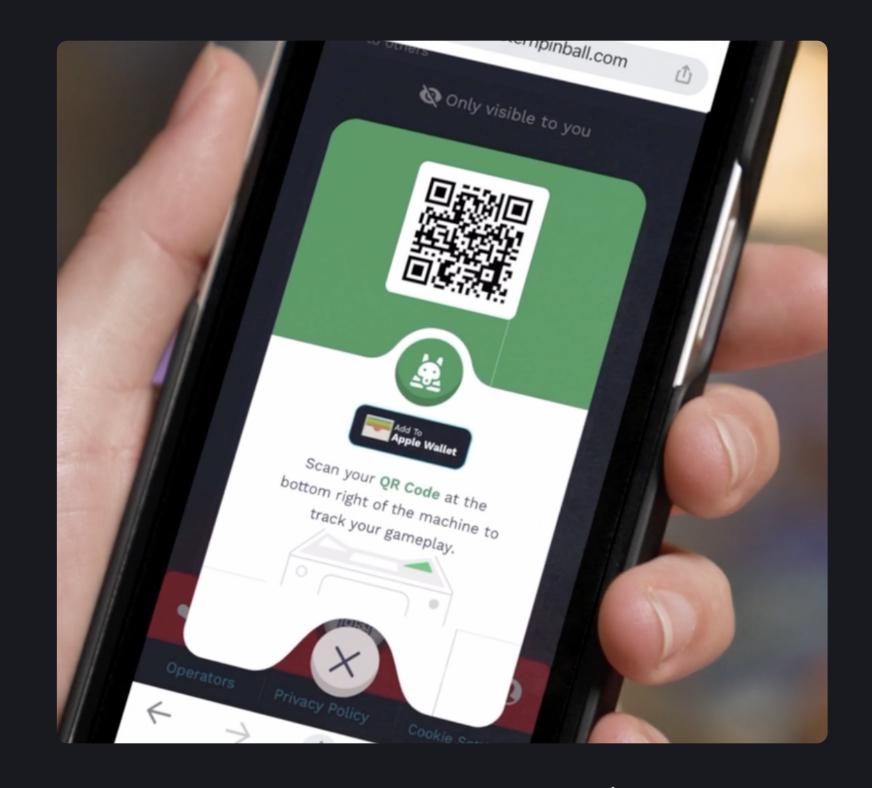

| 9 |  |
|---|--|
| 4 |  |
|   |  |

**Open your QR Code.** Log in to your Insider Connected account and select the QR code at the bottom center of the screen.

Select the box to add to your mobile wallet. Directly under your avatar will be an option to add your QR code

3

to your Apple or Google wallet.

Preview your new card and select "add".

Enjoy quick and easy access to your Insider Connected QR Code from your mobile wallet.

5