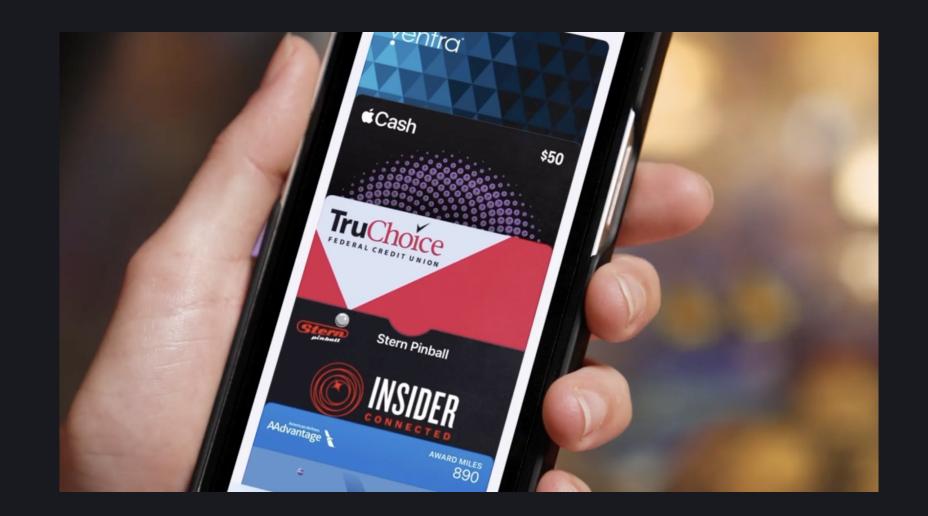

3

to your Apple or Google wallet.

Preview your new card and select "add".

Enjoy quick and easy access to your Insider Connected QR Code from your mobile wallet.

5