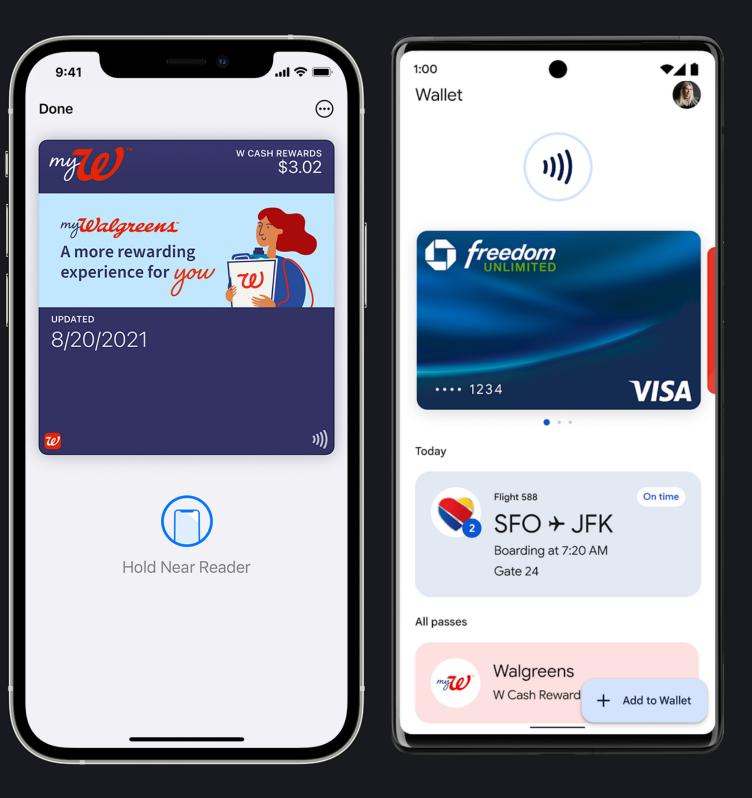

## SIDER ADDING YOUR QR CODE NNECTED TO YOUR MOBILE WALLET CONNECTED

HELP

1

Set up a mobile wallet of your choice. Apple Wallet is preinstalled on iPhones. Google Wallet may be preinstalled on your Android.

3

to your Apple or Google wallet.

Preview your new card and select "add".

Enjoy quick and easy access to your Insider Connected QR Code from your mobile wallet.

5