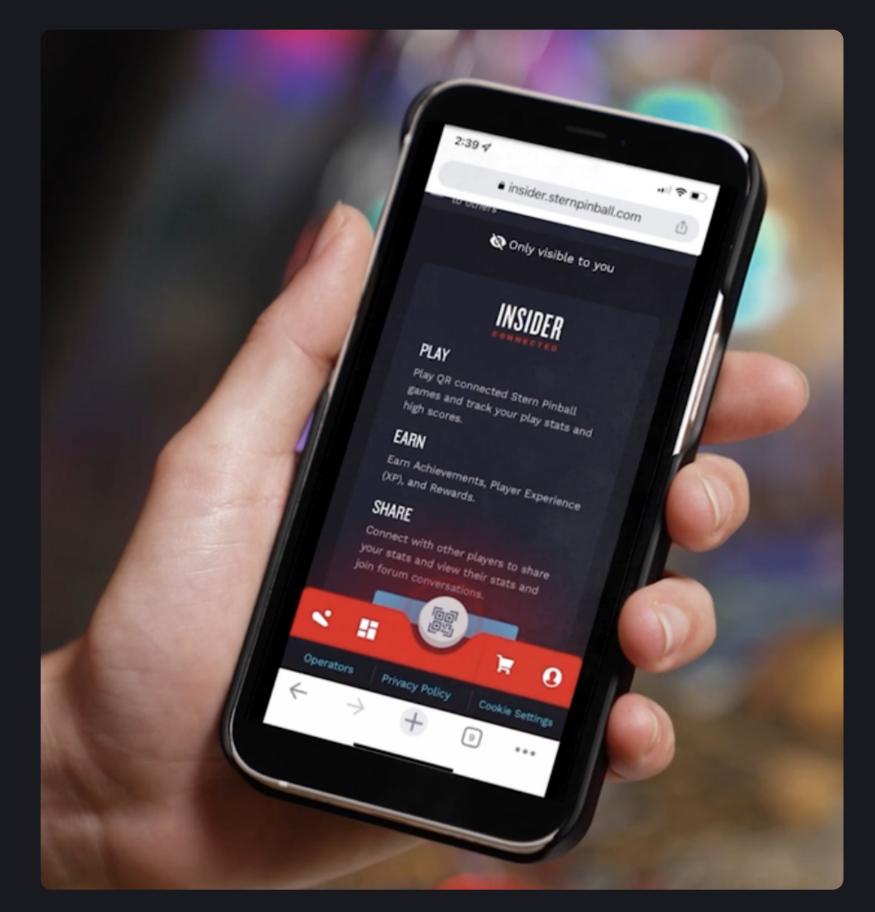

| 9 |  |
|---|--|
| 4 |  |
|   |  |

**Open your QR Code.** Log in to your Insider Connected account and select the QR code at the bottom center of the screen.

Select the box to add to your mobile wallet. Directly under your avatar will be an option to add your QR code