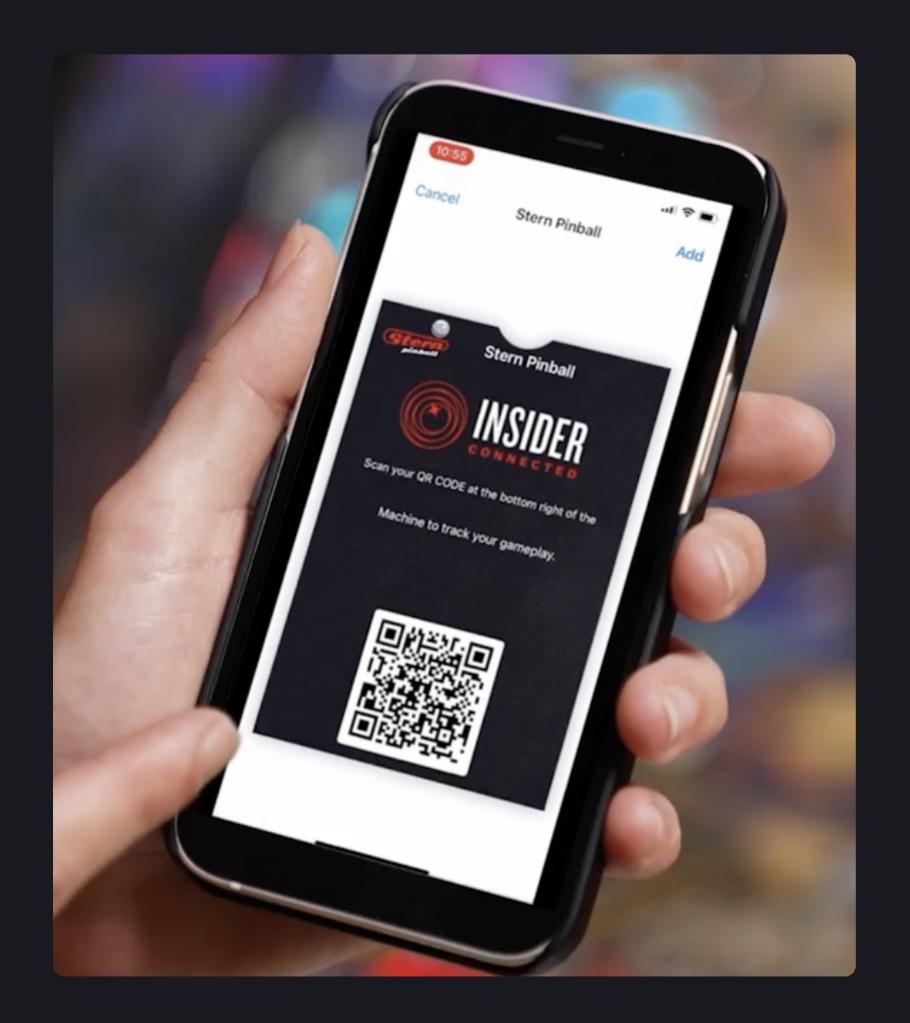

| 9 |  |
|---|--|
| 4 |  |
|   |  |

**Open your QR Code.** Log in to your Insider Connected account and select the QR code at the bottom center of the screen.

Select the box to add to your mobile wallet. Directly under your avatar will be an option to add your QR code

3

to your Apple or Google wallet.

Preview your new card and select "add".

Enjoy quick and easy access to your Insider Connected QR Code from your mobile wallet.

5