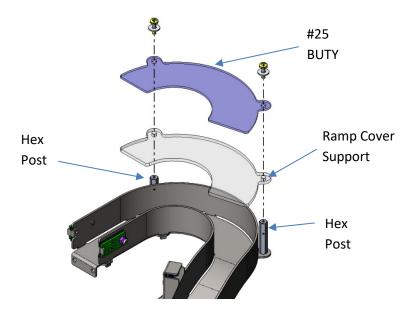

## 2. Bill of Materials

| ITEM<br>NO. | PART NO.     | DESCRIPTION                           | QUANT. |
|-------------|--------------|---------------------------------------|--------|
| 1           | 232-5202-00P | SCREW, 6-32 X 1/2" PPH MS SEMS, PATCH | 2      |
| 2           | 242-5001-00  | #6 WASHER                             | 2      |
| 3           | 830-8580-00  | RAMP COVER SUPPORT, LEFT RAMP         | 1      |

#### 4. Ramp Cover Replacement

4.1. Remove and discard two screws.

4.2. Re-tighten the hex posts with a ¼" nut driver. Install thick clear RAMP COVER SUPPORT item 3 and arted BUTY #25 on top of the RAMP COVER SUPPORT. Secure the assembly with two #6 flat washers and two #6-32 x ½" Phillips Pan Head screws provided in kit. Tighten securely.